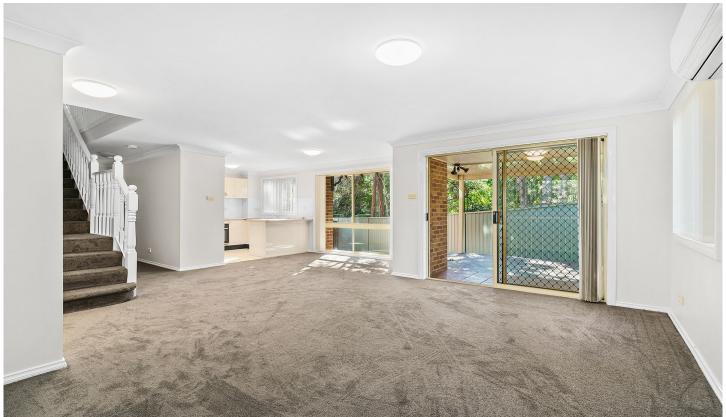

## 17/31 Mina Road MENAI NSW

Extra large townhouse located at the front of the complex.

- 3 x bedrooms all with new ceiling fans
- Main has a built in wardobe & ensuite
- Freshly painted, as well as brand new blinds & carpet throughout.
- Open plan kitchen with dishwasher to be installed
- Separate toilet downstairs
- Spacious living room with split airconditioning unit
- Private rear yard with patio and also grassed side yard.
- Double lock up garage.
- Close to shops and transport.