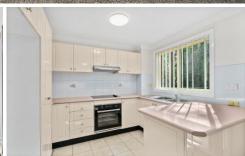

## 17/31 Mina Road MENAI NSW

Extra large townhouse located at the front of the complex.

- 3 x bedrooms all with new ceiling fans
- Main has a built in wardobe & ensuite
- Freshly painted, as well as brand new blinds & carpet throughout.
- Open plan kitchen with dishwasher to be installed
- Separate toilet downstairs
- Spacious living room with split airconditioning unit
- Private rear yard with patio and also grassed side yard.
- Double lock up garage.
- Close to shops and transport.