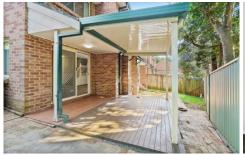

## 17/31 Mina Road MENAI NSW

Extra large townhouse located at the front of the complex.

- 3 x bedrooms all with new ceiling fans
- Main has a built in wardobe & ensuite
- Freshly painted, as well as brand new blinds & carpet throughout.
- Open plan kitchen with dishwasher to be installed
- Separate toilet downstairs
- Spacious living room with split airconditioning unit
- Private rear yard with patio and also grassed side yard.
- Double lock up garage.
- Close to shops and transport.