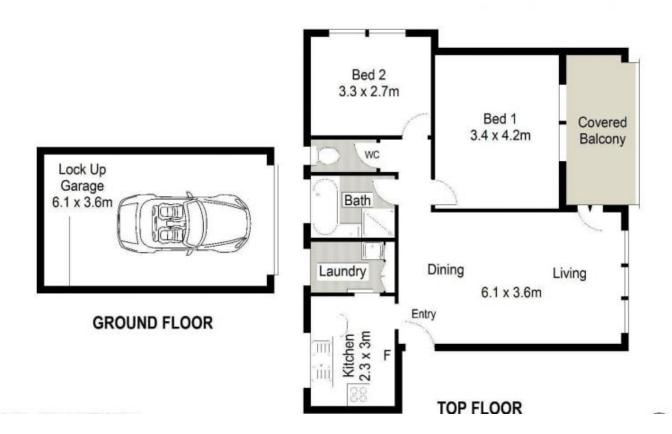

## 12/139 Elouera Road CRONULLA NSW

This unit is in a premier location being within walking distance to all Cronulla has to offer!

## Features Include:

- Top floor unit.
- Main bedroom and lounge have ceiling fans
- Updated kitchen with dishwasher
- Single lock up garage
- Renovated bathroom + Separate toilet
- Internal laundry facilities.
- Pet Friendly