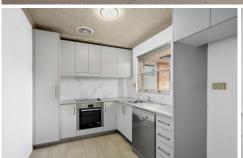

## Features Include:

- Top floor unit.
- Main bedroom and lounge have ceiling fans
- Updated kitchen with dishwasher
- Single lock up garage
- Renovated bathroom + Separate toilet
- Internal laundry facilities.
- Pet Friendly