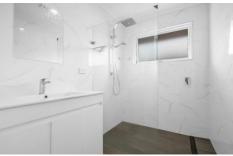

## Features Include:

- Top floor unit.
- Main bedroom and lounge have ceiling fans
- Updated kitchen with dishwasher
- Single lock up garage
- Renovated bathroom + Separate toilet
- Internal laundry facilities.
- Pet Friendly