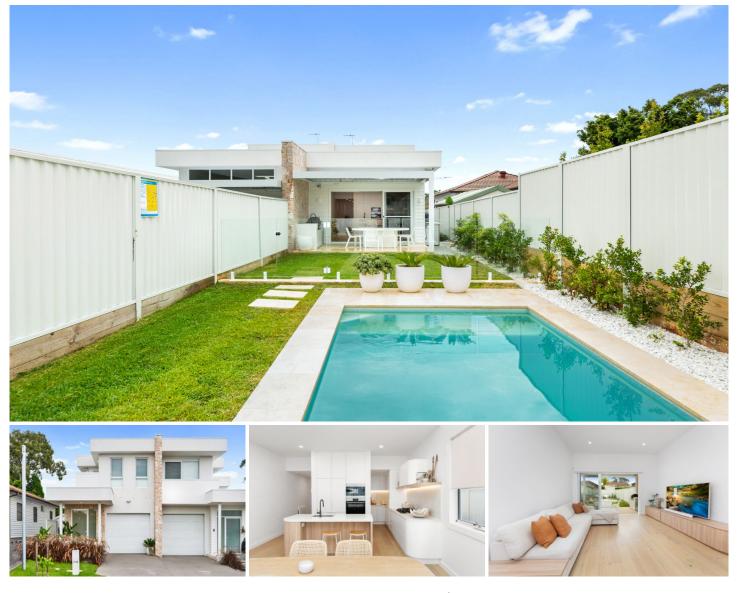

## 25b Chamberlain Avenue CARINGBAH NSW

A stunning design showcasing sophisticated coastal style, with Hamptons inspired finishes. Created by local architects Scard Design, this elegant residence provides the ultimate family sanctuary and is positioned just moments to local shops, schools, beaches & transport.

Striking entry void blessed with light and timber flooring.

Sun drenched interiors due to the many skylights throughout.

Spacious living/dining area flowing onto covered entertaining area with built-in bbq.

Designer kitchen with gas cooking, island bench & butlers kitchen

Master bedroom with ensuite, all bedrooms with built-in wardrobes.

Stylish bathrooms with quality fixtures & fittings, Heated floors

## 4 🛤 3 🚔 2 🚘

Land Size : 318.3 sqm

View : https://www.crippsandcripps.com.au/sale/ns w/sutherland/caringbah/residential/semi-det ached/7956635

Jason Hawes 02 9523 6511

Brett Cripps 02 9523 6511