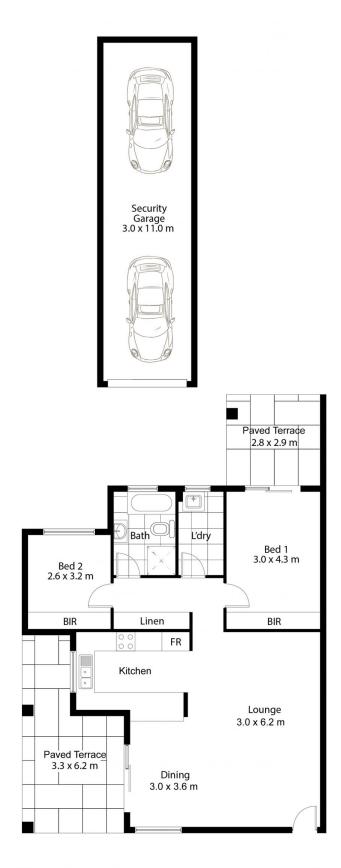

## 3/515-521 President Avenue SUTHERLAND NSW

Perfect for Downsizer, First Home Buyer, or Investor, Don't miss out!

Bedrooms with mirrored built-in robes, master with private balcony

Air-conditioned, open plan living with access to fabulous Party Terrace

Bright, renovated kitchen, stainless appliances, dishwasher, pantry

Updated bathroom, New paint, unit size 109m2, Huge Tandem Garage 33m2

Dual access from street, walk to schools, shops, station, cafes, gym

## 3/515-521 President Avenue, Sutherland

DISCLAIMER: All care has been taken in preparing this floor plan, however the accuracy is not guaranteed and no liability will be accepted for any reliance placed upon it