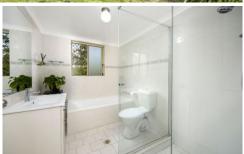

Bright, renovated kitchen, stainless appliances, dishwasher, pantry

Updated bathroom, New paint, unit size 109m2, Huge Tandem Garage 33m2

Dual access from street, walk to schools, shops, station, cafes, gym