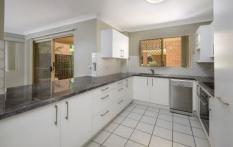

Bright, renovated kitchen, stainless appliances, dishwasher, pantry

Updated bathroom, New paint, unit size 109m2, Huge Tandem Garage 33m2

Dual access from street, walk to schools, shops, station, cafes, gym