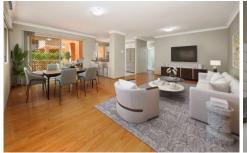

## 3/515-521 President Avenue SUTHERLAND NSW

Perfect for Downsizer, First Home Buyer, or Investor, Don't miss out!

Bedrooms with mirrored built-in robes, master with private balcony

Air-conditioned, open plan living with access to fabulous Party Terrace

\*\*Virtual Furniture\*\*

Strata: \$897.25 p/q Approx. Council: \$367.50 p/q Approx. Water: \$172.11 p/q Approx.

2 📭 1 🔓 2 🗬

Building Size: 142 sqm

View : https://www.crippsandcripps.com.au/sal

e/nsw/sutherland/sutherland/residential/