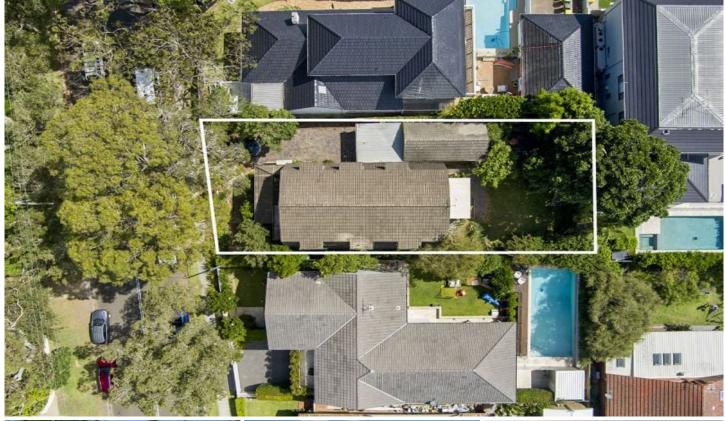

## 150 Nicholson Parade CRONULLA NSW

Positioned in a great location within the prestigious South Cronulla peninsula is this double storey home with Duplex and new build potential (S.T.C.A)

Occupying a commanding position on the high side of the street with a slight slope for drainage this 619.7 square metre parcel of land with a 16.23 metre frontage is a perfect opportunity to capitalize on the premier location.

Lock up garage plus two undercover spaces and additional

5 **2** 3 **2** 

Land Size: 619.7 sqm

View : https://www.crippsandcripps.com.au/sale/ns

w/sutherland/cronulla/residential/house/790

4697

Jason Hawes 02 9523 6511