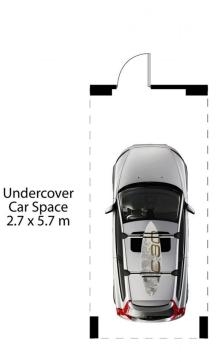

## 8/26A Burke Road CRONULLA NSW

An enviable lifestyle within easy walk to Cronulla's beaches and growing hub of stylish eateries, shops and transport. Offered in its updated condition with future scope to enhance, this over sized 1 bedroom unit with no common walls has 65 sq/m of internal space plus a large undercover car space on title.

Westerly aspect from generous, North covered entertainer's balconies complemented by a large living and dining space, this unit is reasonably priced for first home or beachside investment.

Unit Size: 65 Sam Parking: 17 Sqm Total lot size: 82 Sqm