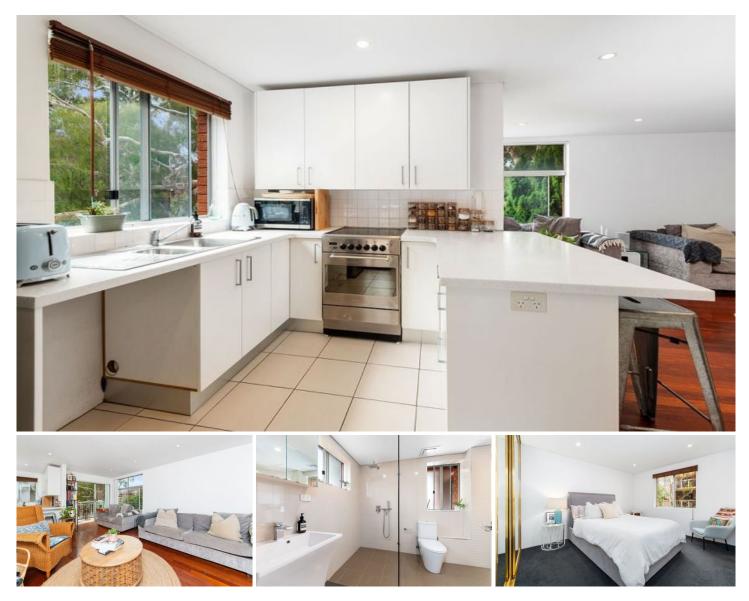

## 8/26A Burke Road CRONULLA NSW

An enviable lifestyle within easy walk to Cronulla's beaches and growing hub of stylish eateries, shops and transport. Offered in its updated condition with future scope to enhance, this over sized 1 bedroom unit with no common walls has 65 sq/m of internal space plus a large undercover car space on title.

Westerly aspect from generous, North covered entertainer's balconies complemented by a large living and dining space, this unit is reasonably priced for first home or beachside investment.

Unit Size: 65 Sam Parking: 17 Sqm Total lot size: 82 Sqm