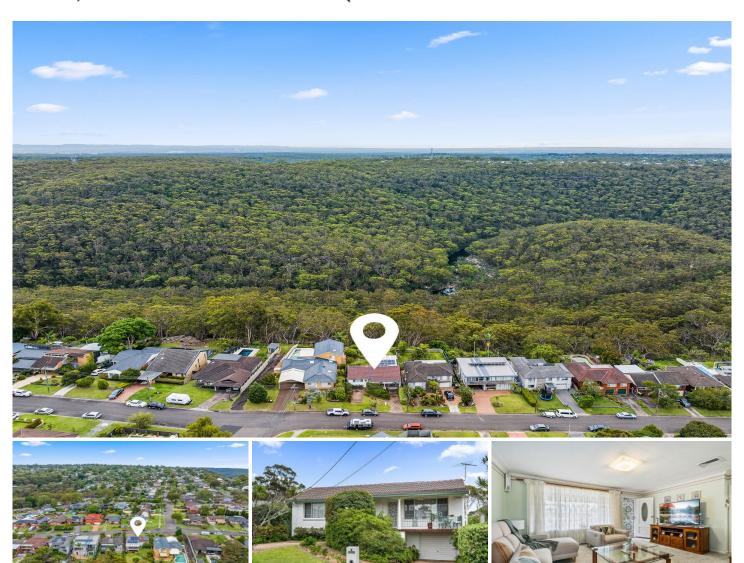

#### 4 Andromeda Crescent ENGADINE NSW

Escape to the serenity of this original 3-bedroom brick home, where charm meets nature, and every day feels like a retreat. With a thoughtful layout that includes separate living and dining spaces opening to a sunroom boasting breathtaking views of the national park, this property is a haven for those seeking a genuine connection with the outdoors.

#### Features include:

- \* Three bedrooms featuring built-in wardrobes, ensuring ample space for all your storage needs, the main bedroom with a ceiling fan.
- \* Immaculate bathroom with separate toilet
- \* Open plan original kitchen with dishwasher and walk-in pantry
- \* Bask in the natural light and soak up the sun in the

### 3 🚐 2 🟪 1 🗬

**Price** : \$ 1,385,000 **Land Size** : 556.4 sgm

View: https://www.crippsandcripps.com.au/sale/ns

w/sutherland/engadine/residential/house/78

95296

Brett Cripps 02 9523 6511

April Jones 02 9523 6511