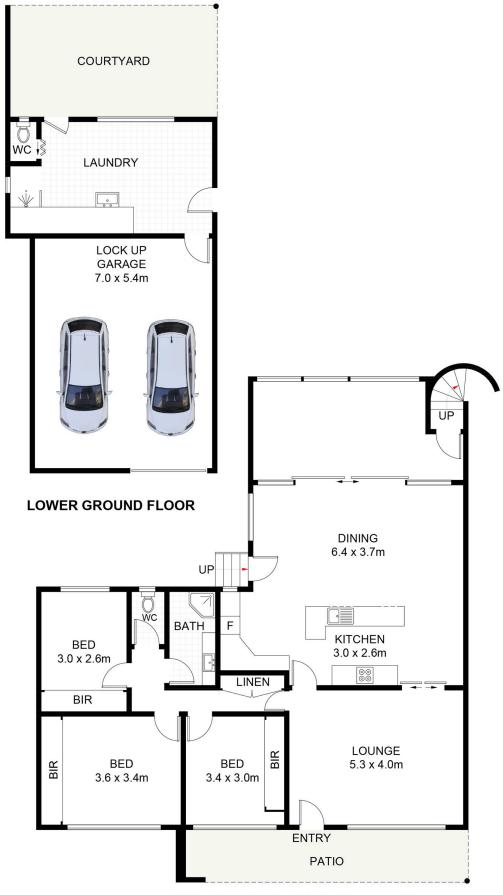

#### Features include:

- \* Three bedrooms featuring built-in wardrobes, ensuring ample space for all your storage needs, the main bedroom with a ceiling fan.
- \* Immaculate bathroom with separate toilet
- \* Open plan original kitchen with dishwasher and walk-in pantry
- \* Bask in the natural light and soak up the sun in the

### 3 🚐 2 🟪 1 🗬

**Price** : \$ 1,385,000 **Land Size** : 556.4 sgm

View: https://www.crippsandcripps.com.au/sale/ns

w/sutherland/engadine/residential/house/78

95296

Brett Cripps 02 9523 6511

April Jones 02 9523 6511