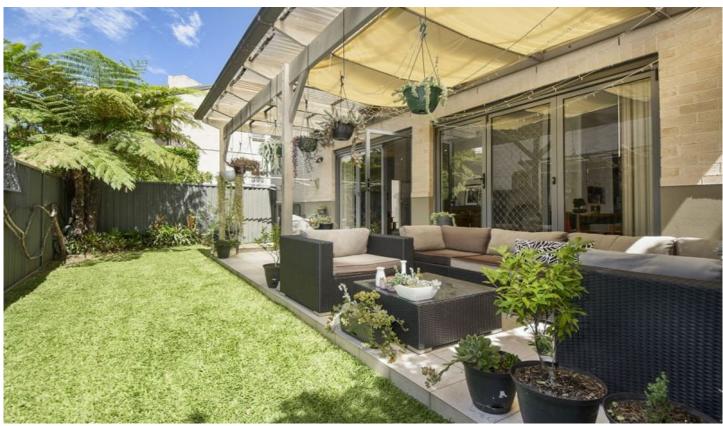

This property features:

Immaculately presented complex with manicured gardens and a private setting

Open living space overlooking a private courtyard, air conditioning throughout

Open plan kitchen with stone bench tops & quality appliances

Experience peace and seclusion in the leafy courtyard entertaining area

Three bedrooms upstairs with carpet, all with wardrobes, master bedroom with ensuite and walk-in robe

3 🚑 2 🚝 2 😭

Price : \$ 1,415,000 Building Size : 202 sqm