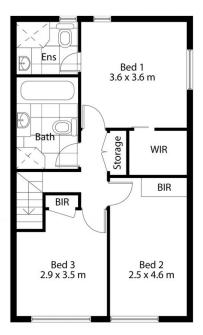

Experience peace and seclusion in the leafy courtyard entertaining area

Three bedrooms upstairs with carpet, all with wardrobes, master bedroom with ensuite and walk-in robe

3 🚑 2 🚝 2 😭

Price : \$ 1,415,000 Building Size : 202 sqm

View : https://www.crippsandcripps.com.au/sal

e/nsw/sutherland/woolooware/residential

/townhouse/7883008

Jason Hawes 02 9523 6511

**FIRST FLOOR** 

**GROUND FLOOR** 

## 21/73-79 Denman Ave, Woolooware

DISCLAIMER: All care has been taken in preparing this floor plan, however the accuracy is not guaranteed and no liability will be accepted for any reliance placed upon it