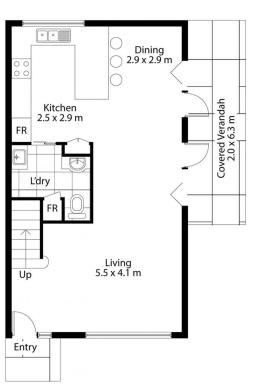

This property features:

Immaculately presented complex with manicured gardens and a private setting

Open living space overlooking a private courtyard, air conditioning throughout

Open plan kitchen with stone bench tops & quality appliances

Experience peace and seclusion in the leafy courtyard entertaining area

Three bedrooms upstairs with carpet, all with wardrobes, master bedroom with ensuite and walk-in robe

3 🚑 2 🚝 2 😭

Price : \$ 1,415,000 Building Size : 202 sqm

View : https://www.crippsandcripps.com.au/sal

e/nsw/sutherland/woolooware/residential

/townhouse/7883008

Jason Hawes 02 9523 6511

**FIRST FLOOR** 

**GROUND FLOOR** 

## 21/73-79 Denman Ave, Woolooware

DISCLAIMER: All care has been taken in preparing this floor plan, however the accuracy is not guaranteed and no liability will be accepted for any reliance placed upon it