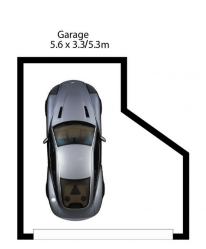

Experience peace and seclusion in the leafy courtyard entertaining area

Three bedrooms upstairs with carpet, all with wardrobes, master bedroom with ensuite and walk-in robe

3 🚑 2 🚝 2 😭

Price : \$ 1,415,000 Building Size : 202 sqm

View : https://www.crippsandcripps.com.au/sal

e/nsw/sutherland/woolooware/residential

/townhouse/7883008

Jason Hawes 02 9523 6511

**FIRST FLOOR** 

**GROUND FLOOR** 

## 21/73-79 Denman Ave, Woolooware

DISCLAIMER: All care has been taken in preparing this floor plan, however the accuracy is not guaranteed and no liability will be accepted for any reliance placed upon it