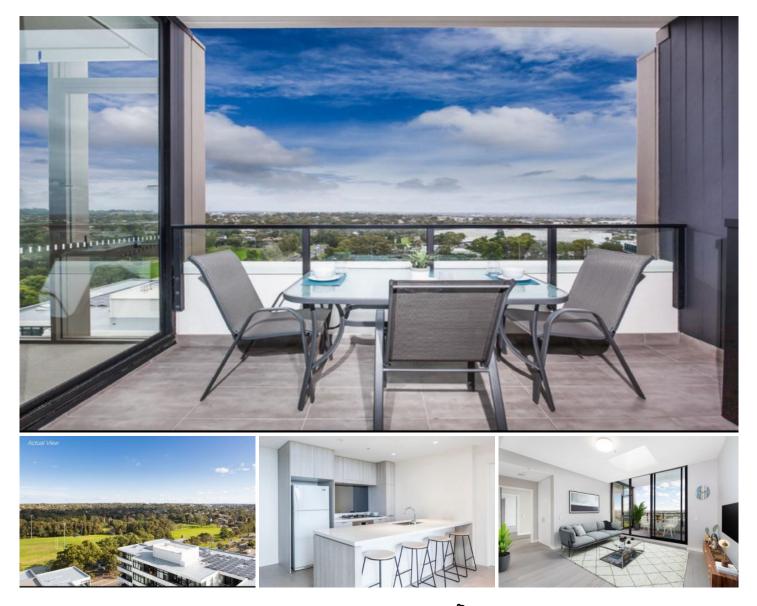

## 1206/1 Foreshore Boulevard WOOLOOWARE NSW

This 12th-floor luxury two-bedroom apartment in the 'Sea' building of Woolooware Bay offers a flexible floorplan, a study, westerly views, and elevated perspectives of the Royal National Park. Enjoy resort-style amenities like a spa, sauna, gym, indoor and outdoor pools, BBQ facilities, and a rooftop cinema. Conveniently located near Cronulla's vibrant lifestyle and pristine beaches, this apartment is move-in ready or a valuable addition to any investment portfolio.