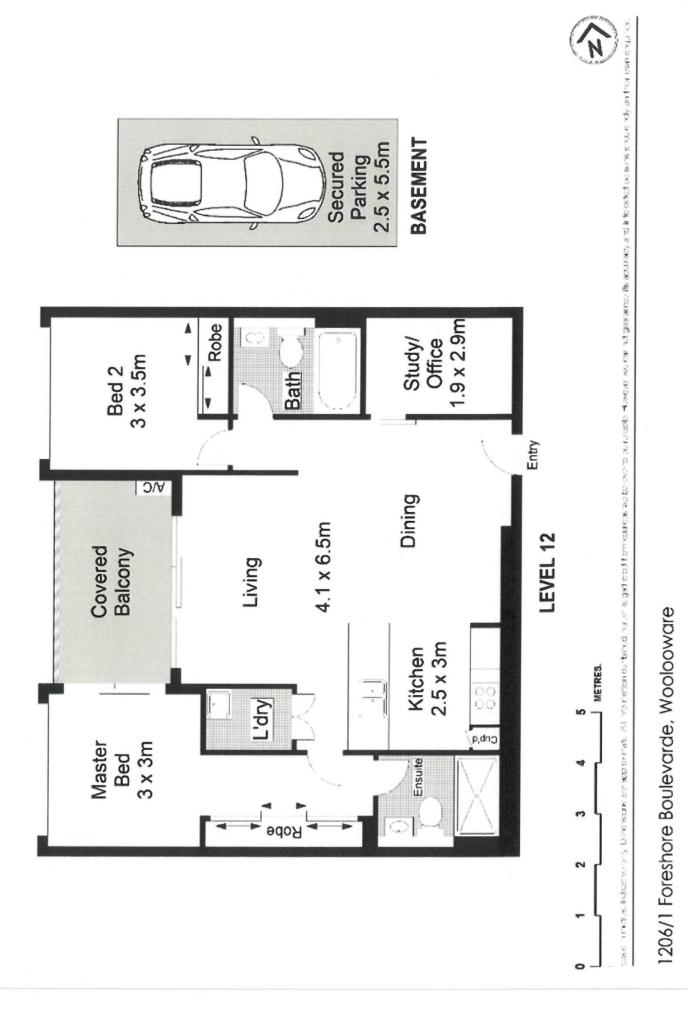

## 1206/1 Foreshore Boulevard WOOLOOWARE NSW

This 12th-floor luxury two-bedroom apartment in the 'Sea' building of Woolooware Bay offers a flexible floorplan, a study, westerly views, and elevated perspectives of the Royal National Park. Enjoy resort-style amenities like a spa, sauna, gym, indoor and outdoor pools, BBQ facilities, and a rooftop cinema. Conveniently located near Cronulla's vibrant lifestyle and pristine beaches, this apartment is move-in ready or a valuable addition to any investment portfolio.

Unit Size; 101 Square Metres Parking: 13 Square Metres

Quarterly Outgoings:

Council: \$303.50 Water: \$171.41

Price : \$ 1,040,000

**View :** https://www.crippsandcripps.com.au/sale/nsw/sut herland/woolooware/residential/unit/7879223