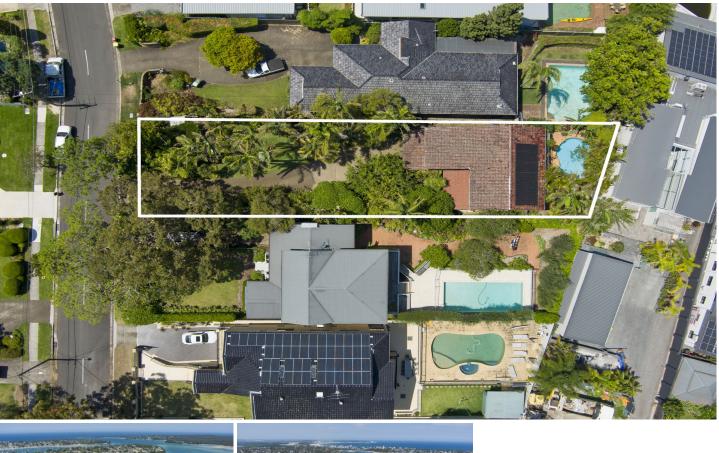

## 106 Parthenia Street DOLANS BAY NSW

Set in the leafy bayside suburb of Dolans Bay, this treasured family home offers a large and versatile floorplan to suit any family's needs and also offers the perfect opportunity for you to live comfortably as is, renovate with your own style and build a secondary Dwelling (S.T.C.A)

Features include:

4 Bedrooms, Main with walk in robe and ensuite 2 living areas over both levels Modern kitchen and bathrooms Double side by side lock up garage with internal access Inground pool with solar heating

Land size:935.8 Square Metres Frontage: 15.24 Metres 4 🛤 2 🚔 2 🚘

Land Size : 935.8 sqm

View : https://www.crippsandcripps.com.au/sale/ns w/sutherland/dolans-bay/residential/house/7 852170

Jason Hawes 02 9523 6511