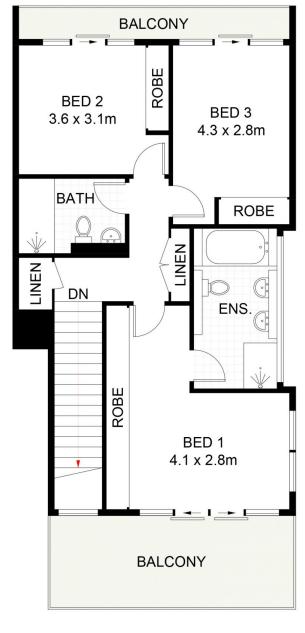

3 📭 2 🖺 2 🗬

**View**: https://www.crippsandcripps.com.au/sale/nsw/sut herland/sylvania/residential/townhouse/7833007

**Brett Cripps** 02 9523 6511

**FIRST FLOOR** 

**SECOND FLOOR** 

57/12 Corea Street, Sylvania