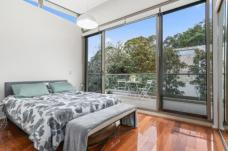

## 57/12 Corea Street SYLVANIA NSW

Combining light filled interiors, stylish finishes and 2 fantastic sized courtyards this townhouse provides an excellent low-maintenance home of quality and privacy with the convenience of having all amenities within an easy walking distance.

## Features include

- ? high ceilings throughout
- ? recessed blinds in all rooms
- ? split system A/C in every room
- ? undercover access from carpark to front door, plus close proximity of tandem car space to front door.
- ? easy street access
- ? gas BBQ outlet on decking
- ? large outdoor spaces secure yard for pets with grass area
- ? Master bed has oversized wardrobe with double sink with