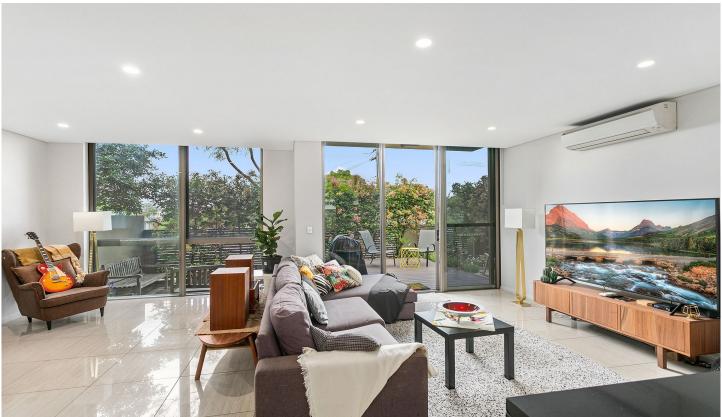

## 57/12 Corea Street SYLVANIA NSW

Combining light filled interiors, stylish finishes and 2 fantastic sized courtyards this townhouse provides an excellent low-maintenance home of quality and privacy with the convenience of having all amenities within an easy walking distance.

## Features include

- ? high ceilings throughout
- ? recessed blinds in all rooms
- ? split system A/C in every room
- ? undercover access from carpark to front door, plus close proximity of tandem car space to front door.
- ? easy street access
- ? gas BBQ outlet on decking
- ? large outdoor spaces secure yard for pets with grass area
- ? Master bed has oversized wardrobe with double sink with