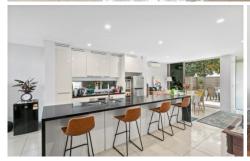

## 57/12 Corea Street SYLVANIA NSW

Combining light filled interiors, stylish finishes and 2 fantastic sized courtyards this townhouse provides an excellent low-maintenance home of quality and privacy with the convenience of having all amenities within an easy walking distance.

## Features include

- ? high ceilings throughout
- ? recessed blinds in all rooms
- ? split system A/C in every room
- ? undercover access from carpark to front door, plus close proximity of tandem car space to front door.
- ? easy street access
- ? gas BBQ outlet on decking
- ? large outdoor spaces secure yard for pets with grass area
- ? Master bed has oversized wardrobe with double sink with