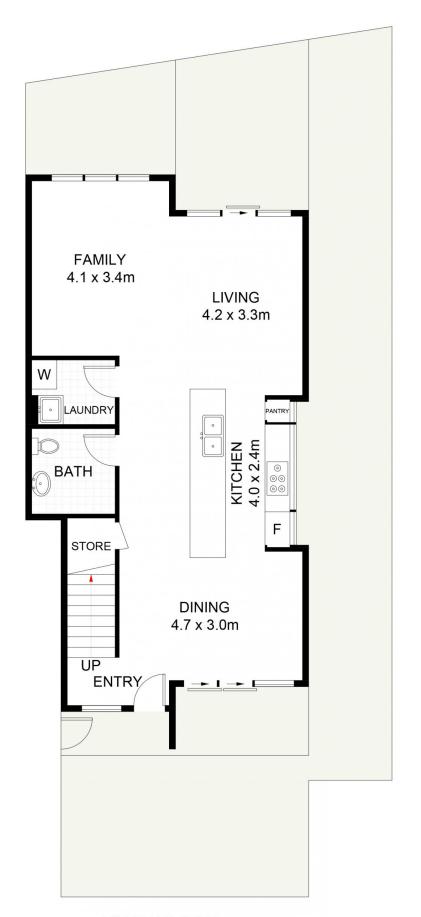

3 📭 2 🖺 2 🗬

**View**: https://www.crippsandcripps.com.au/sale/nsw/sut herland/sylvania/residential/townhouse/7833007

**Brett Cripps** 02 9523 6511

**FIRST FLOOR** 

**SECOND FLOOR** 

57/12 Corea Street, Sylvania