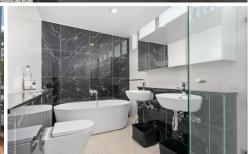

## 57/12 Corea Street SYLVANIA NSW

Combining light filled interiors, stylish finishes and 2 fantastic sized courtyards this townhouse provides an excellent low-maintenance home of quality and privacy with the convenience of having all amenities within an easy walking distance.

## Features include

- ? high ceilings throughout
- ? recessed blinds in all rooms
- ? split system A/C in every room
- ? undercover access from carpark to front door, plus close proximity of tandem car space to front door.
- ? easy street access
- ? gas BBQ outlet on decking
- ? large outdoor spaces secure yard for pets with grass area
- ? Master bed has oversized wardrobe with double sink with