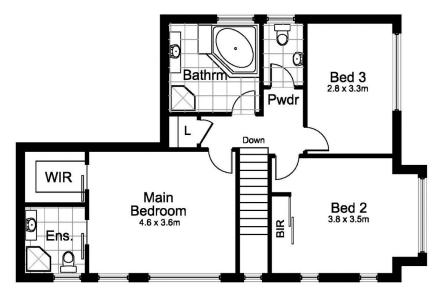

Light filled living/dining area enjoys seamless outdoor transition

Undercover entertaining area, Timber deck and easycare gardens

Stylish and modern kitchen with stainless appliances

All three bedrooms have built-in robes, plantation shutters throughout

Immaculate fully tiled bathroom with separate bath and shower

Timber flooring, guest w/c, internal laundry

3 🕮 2 🟪 3 🖨

Building Size: 302 sqm

View

: https://www.crippsandcripps.com.au/sal e/nsw/sutherland/woolooware/residential