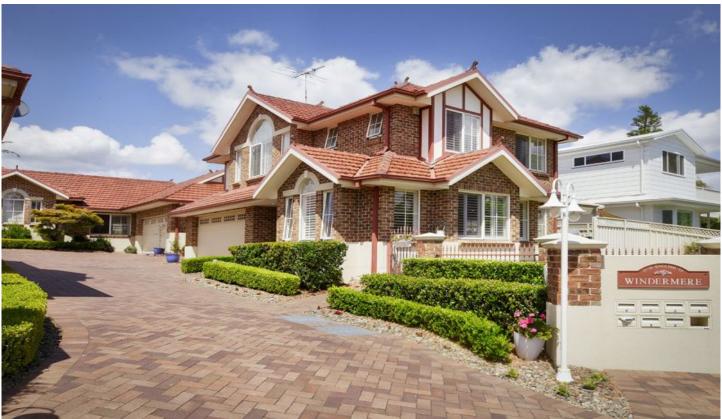

## 6/12-16 English Street WOOLOOWARE NSW

Providing an idyllic coastal lifestyle of privacy, comfort and convenience, this stylishly appointed townhouse offers modern interiors, quality inclusions and relaxed outdoor entertaining. It enjoys a prized north aspect and sought-after address, a stroll to Cronulla's beaches and lifestyle attractions.

Light filled living/dining area enjoys seamless outdoor transition

Undercover entertaining area, Timber deck and easycare gardens

Stylish and modern kitchen with stainless appliances

All three bedrooms have built-in robes, plantation shutters throughout

Immaculate fully tiled bathroom with separate bath and shower

Timber flooring, guest w/c, internal laundry

3 🕮 2 🟪 3 🖨

Building Size: 302 sqm

View

: https://www.crippsandcripps.com.au/sal e/nsw/sutherland/woolooware/residential