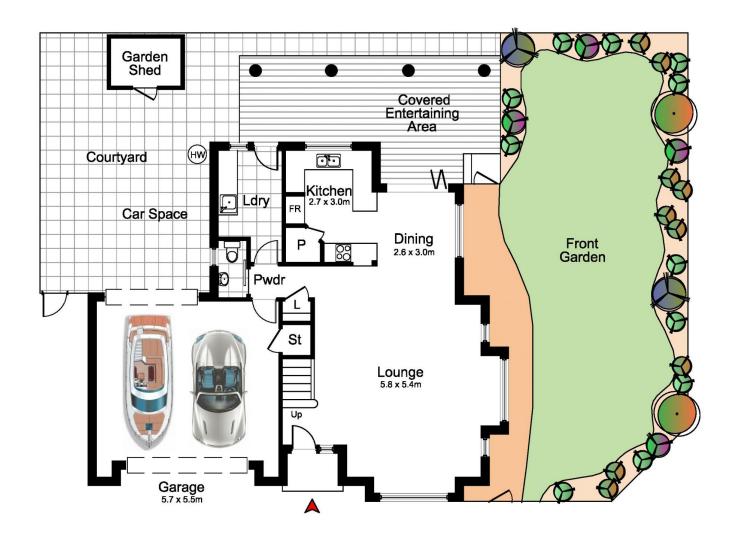

Light filled living/dining area enjoys seamless outdoor transition

Undercover entertaining area, Timber deck and easycare gardens

Stylish and modern kitchen with stainless appliances

All three bedrooms have built-in robes, plantation shutters throughout

Immaculate fully tiled bathroom with separate bath and shower

Timber flooring, guest w/c, internal laundry

3 🕮 2 🟪 3 🖨

Building Size: 302 sqm

View

: https://www.crippsandcripps.com.au/sal e/nsw/sutherland/woolooware/residential