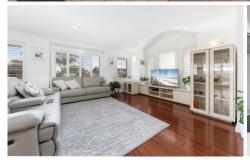

Light filled living/dining area enjoys seamless outdoor transition

Undercover entertaining area, Timber deck and easycare gardens

Stylish and modern kitchen with stainless appliances

All three bedrooms have built-in robes, plantation shutters throughout

Immaculate fully tiled bathroom with separate bath and shower

Timber flooring, guest w/c, internal laundry

3 🕮 2 🟪 3 🖨

Building Size: 302 sqm

View

: https://www.crippsandcripps.com.au/sal e/nsw/sutherland/woolooware/residential