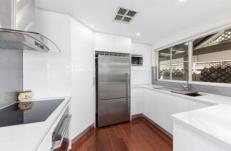

Light filled living/dining area enjoys seamless outdoor transition

Undercover entertaining area, Timber deck and easycare gardens

Stylish and modern kitchen with stainless appliances

All three bedrooms have built-in robes, plantation shutters throughout