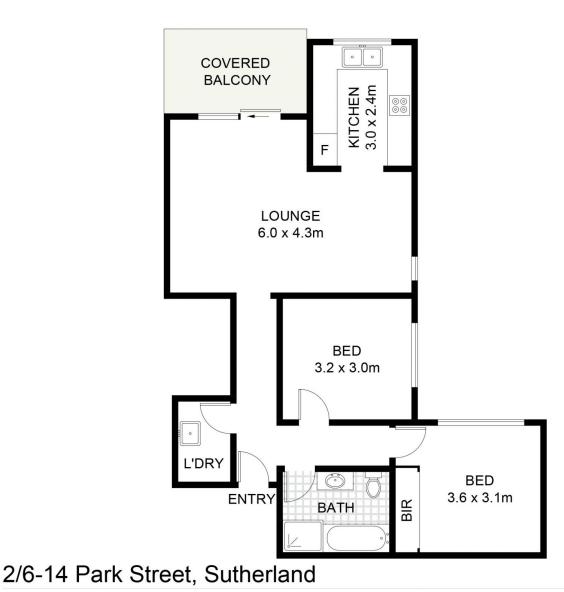

## 2/6-14 Park Street SUTHERLAND NSW

Located moments from Sutherland shops and transport is this convenient ground floor two bedroom unit with lift access to the basement garage.

Features include:

- Combined lounge & dining. New carpet throughout.
- Freshly painted throughout
- Built-in to main bedroom
- Modern kitchen with plenty of bench and cupboard space
- Internal laundry with dryer
- Spacious balcony plus a single garage.

(NOT SHOWN IN ACTUAL LOCATION / ORIENTATION)

Scale in metres. Indicative only. Dimensions are approximate. All information contained herein is gathered from sources we believe to be reliable. However, we cannot guarantee its accuracy and interested persons should rely on their own enquiries. Some images may contain digital furniture.