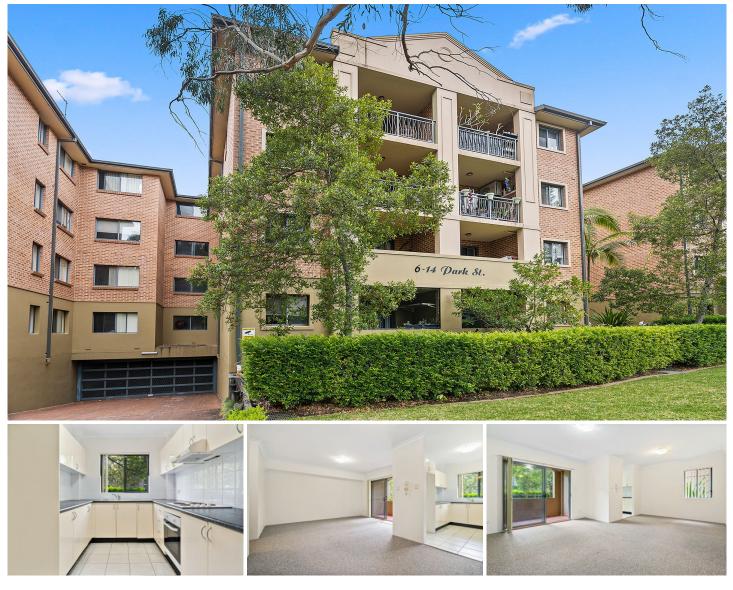

## 2/6-14 Park Street SUTHERLAND NSW

Located moments from Sutherland shops and transport is this convenient ground floor two bedroom unit with lift access to the basement garage.

Features include:

- Combined lounge & dining. New carpet throughout.
- Freshly painted throughout
- Built-in to main bedroom
- Modern kitchen with plenty of bench and cupboard space
- Internal laundry with dryer
- Spacious balcony plus a single garage.