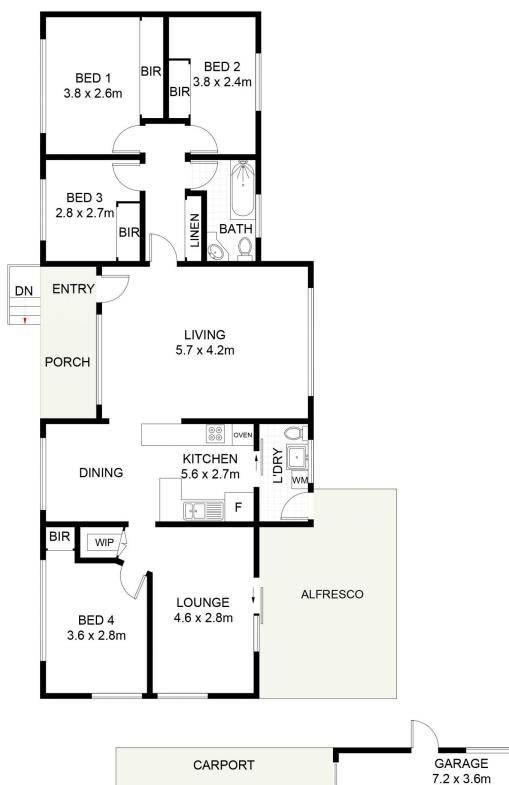

you ready to embrace the serenity of Engadine? This 4-bedroom home is a hidden gem, surrounded by beautiful natural bushland, offering a tranquil retreat from the hustle and bustle of everyday life.

## Key Features:

4 Bedrooms: This family home boasts four bedrooms, providing ample space for everyone in the family.

Tranquil Setting: Located in the peaceful heart of Engadine. The surrounding bushland creates a calming atmosphere that will make you forget you're just a stone's throw away from city life.

Kid-Friendly Paradise: Your little ones will adore the nearby kids' park, conveniently located right at your doorstep.

4 🚐 1 🟪 2 🚍

Land Size: 575.4 sqm

View : https://www.crippsandcripps.com.au/sale/ns

w/sutherland/engadine/residential/house/77

80102







April Jones 02 9523 6511





(NOT SHOWN IN ACTUAL LOCATION / ORIENTATION)



## 105 Woronora Road, Engadine