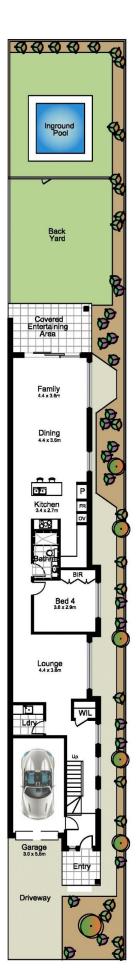

Striking entry void blessed with sunlight and timber flooring. Sun drenched interiors due to sunny aspect and sky lights throughout.

Spacious living/dining area flowing onto covered entertaining area with built in bbq.

Designer kitchen with gas cooking, island bench & butlers kitchen

Master bedroom with ensuite, all bedrooms with built-in wardrobes.

Stylish bathrooms with quality fixtures & fittings, Heated floors

4 🖰 3 🗕 2 🖨