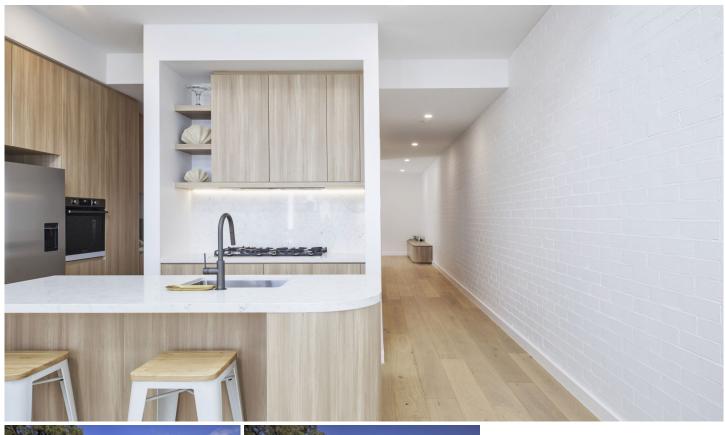

Striking entry void blessed with sunlight and timber flooring. Sun drenched interiors due to sunny aspect and sky lights throughout.

Spacious living/dining area flowing onto covered entertaining area with built in bbq.

Designer kitchen with gas cooking, island bench & butlers kitchen

Master bedroom with ensuite, all bedrooms with built-in wardrobes.

Stylish bathrooms with quality fixtures & fittings, Heated floors

4 🖰 3 🗕 2 🖨