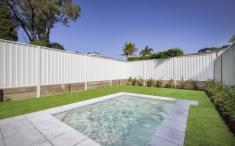

Striking entry void blessed with sunlight and timber flooring. Sun drenched interiors due to sunny aspect and sky lights throughout.

Spacious living/dining area flowing onto covered entertaining area with built in bbq.