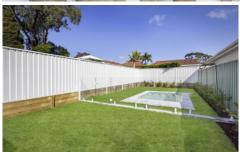

Striking entry void blessed with sunlight and timber flooring. Sun drenched interiors due to sunny aspect and sky lights throughout.

Spacious living/dining area flowing onto covered entertaining area with built in bbq.