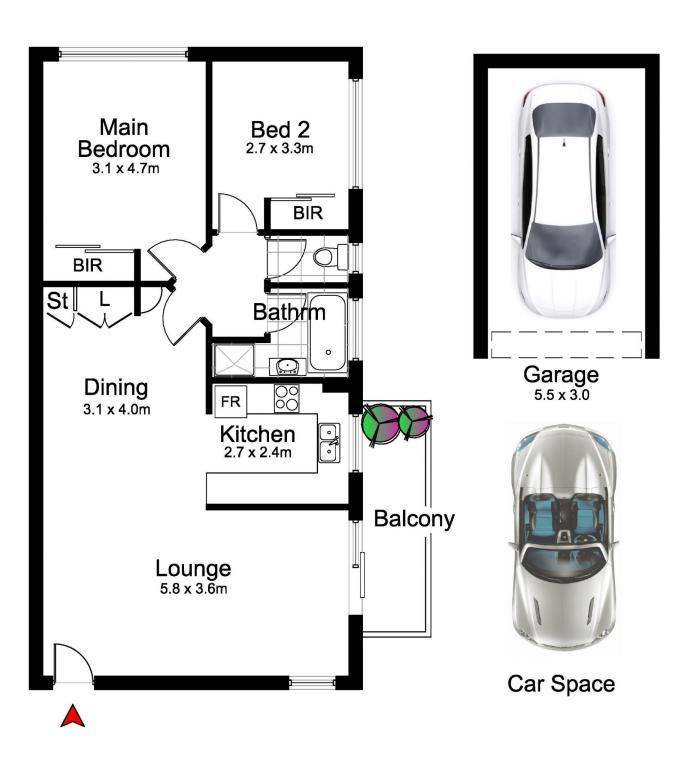

## 2/3 Boorima Place, CRONULLA

DISCLAIMER: All care has been taken in preparing this floor plan, however the accuracy is not guaranteed and no liability will be accepted for any reliance placed upon it. Produced by SYDNEY MEDIA PROJECTS mob: 0414 697 215 email: sydneymediaprojects@gmail.com