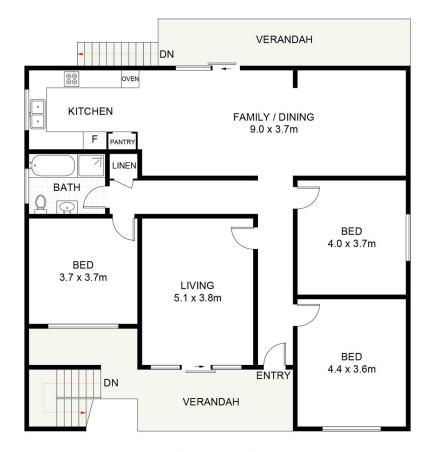

This practical layout features 3 generous bedrooms, kitchen, bath and an expansive living and dining area on the upper level which flows onto the large sunny patio overlooking the massive yard.

Self contained living space occupies the lower level which offers fourth bedroom, kitchen, bathroom and sizable dining area.

#### **GROUND FLOOR**