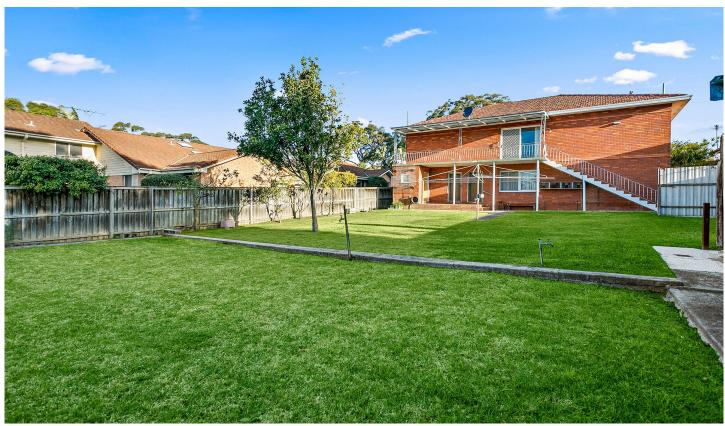

## 279 President Avenue MIRANDA NSW

For the first time being offered in over 50 years, this 4 bedroom full brick family home is set on a fantastic 689sqm (approx) parcel of land. Presents a rare opportunity to renovate, rebuild or redevelop (STCA)

This practical layout features 3 generous bedrooms, kitchen, bath and an expansive living and dining area on the upper level which flows onto the large sunny patio overlooking the massive yard.

Self contained living space occupies the lower level which offers fourth bedroom, kitchen, bathroom and sizable dining area.

Ample opportunity to park onsite including double & tandem garages.

4 🗀 2 🖺 4 🖨

Price : \$ 1,570,000 Land Size : 689 sqm

View: https://www.crippsandcripps.com.au/sale/ns

w/sutherland/miranda/residential/house/772