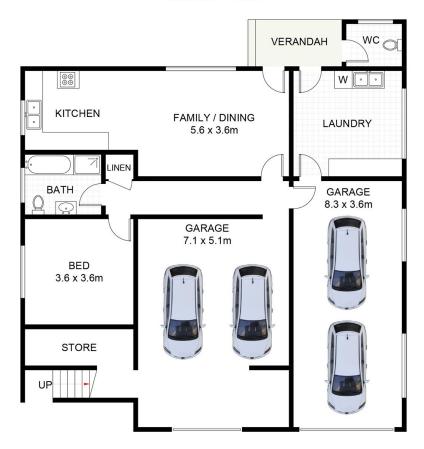

This practical layout features 3 generous bedrooms, kitchen, bath and an expansive living and dining area on the upper level which flows onto the large sunny patio overlooking the massive yard.

Self contained living space occupies the lower level which offers fourth bedroom, kitchen, bathroom and sizable dining area.

Ample opportunity to park onsite including double & tandem garages.

4 🗀 2 🖺 4 🖨

Price : \$ 1,570,000 Land Size : 689 sqm

View: https://www.crippsandcripps.com.au/sale/ns

w/sutherland/miranda/residential/house/772

### LOWER GROUND FLOOR