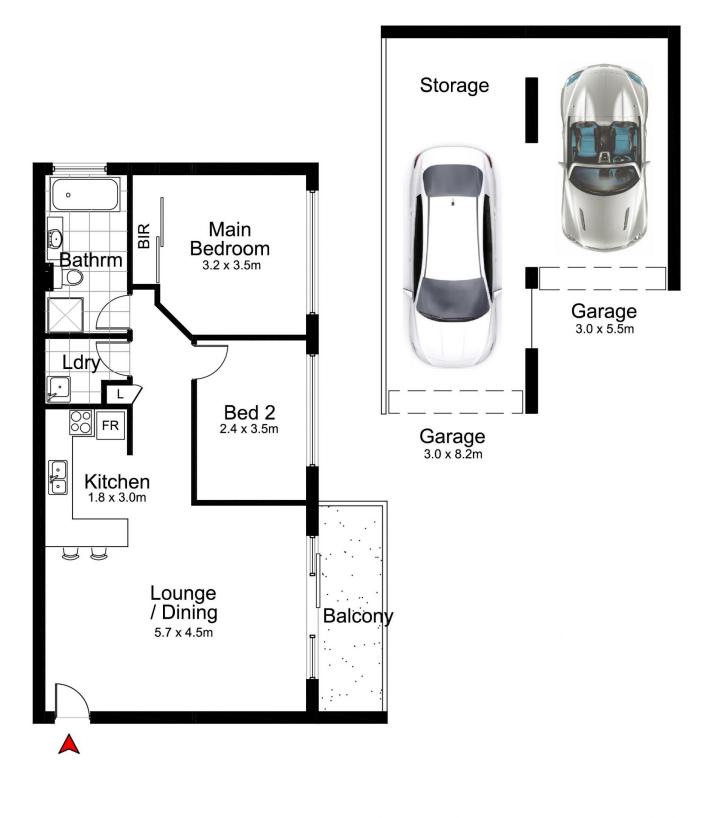

Chef's kitchen, with stone benchtops, plenty of cupboards, dishwasher

Main bedroom with built-in robe, internal laundry, Walk to station, shops, and schools

Unit size: 73m2 Garage Size: 41m2 Total lot size: 114 m2

## 11/94-100 Flora Street, SUTHERLAND

DISCLAIMER: All care has been taken in preparing this floor plan, however the accuracy is not guaranteed and no liability will be accepted for any reliance placed upon it. Produced by SYDNEY MEDIA PROJECTS mob: 0414 697 215 email: sydneymediaprojects@gmail.com