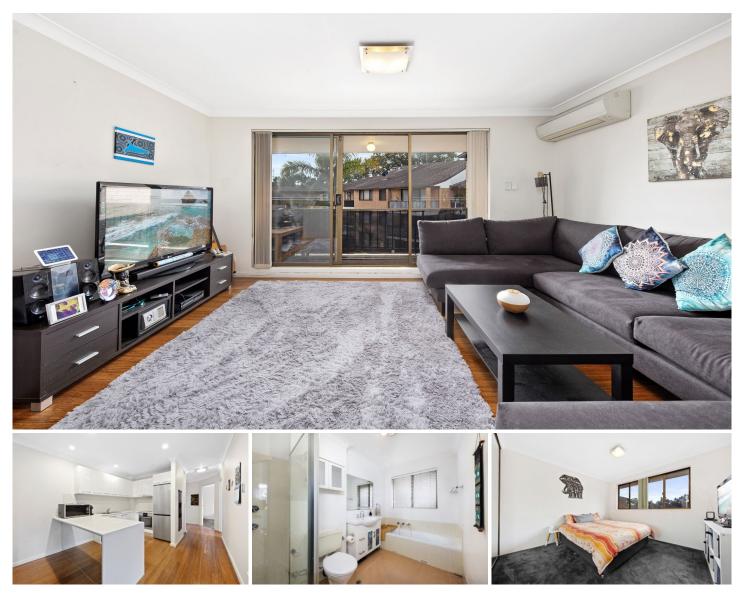

## 11/94-100 Flora Street SUTHERLAND NSW

RARE BONUS 2.5 car garage in a security complex Renovated top floor unit at the rear of the block, sides onto reserve

Sunny living area, bamboo flooring, air con, access to balcony

Chef's kitchen, with stone benchtops, plenty of cupboards, dishwasher

Main bedroom with built-in robe, internal laundry, Walk to station, shops, and schools

Unit size: 73m2 Garage Size: 41m2 Total lot size: 114 m2