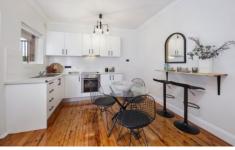

- Polished timber floorboards throughout
- Chic renovated kitchen
- Updated bathroom
- Built-ins in both bedrooms
- Small block of 6
- Short walk to Woolooware station

2 2 1 =

**View :** https://www.crippsandcripps.com.au/lease/nsw/s utherland/woolooware/residential/unit/7623897