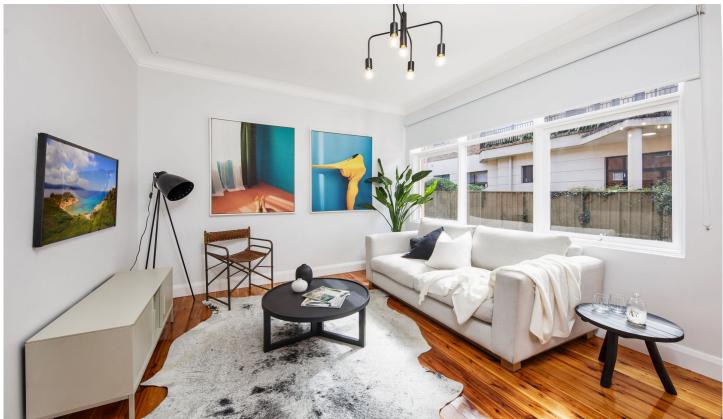

## 2/3 Trickett Road WOOLOOWARE NSW

Smartly nestled in a quiet and cosy block of only 6 you're just footsteps away from Woolooware Station and only a short walk to Cronulla.

The ground floor position allows for easy access and low maintenance living. The smart patio offers a sundrenched space perfect for enjoying your morning coffee, or a glass of wine in the evenings. With two bedrooms the apartment provides the ideal space for a home office, nursery or second bedroom.

- Polished timber floorboards throughout
- Chic renovated kitchen
- Updated bathroom
- Built-ins in both bedrooms
- Small block of 6
- Short walk to Woolooware station

2 2 1 =

**View :** https://www.crippsandcripps.com.au/lease/nsw/s utherland/woolooware/residential/unit/7623897