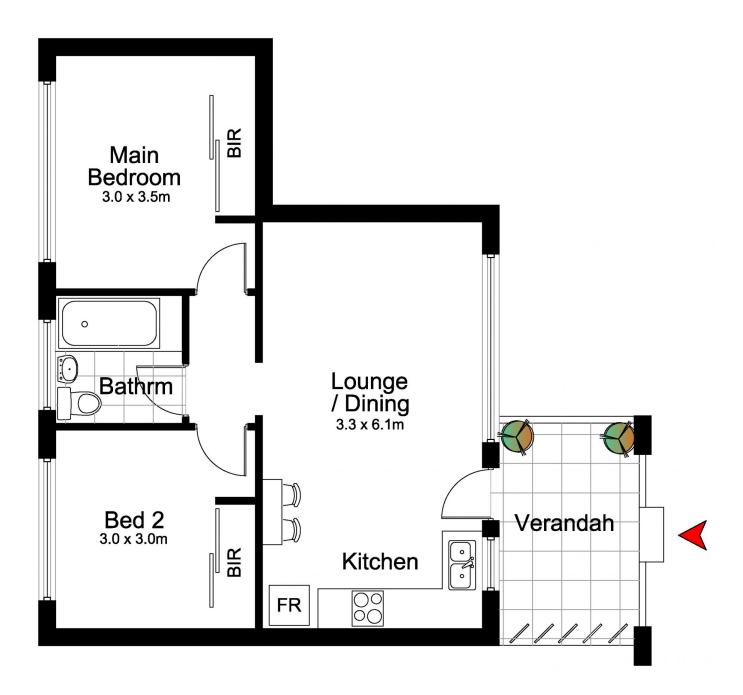

## 2/3 Trickett Road WOOLOOWARE NSW

Smartly nestled in a quiet and cosy block of only 6 you're just footsteps away from Woolooware Station and only a short walk to Cronulla.

The ground floor position allows for easy access and low maintenance living. The smart patio offers a sundrenched space perfect for enjoying your morning coffee, or a glass of wine in the evenings. With two bedrooms the apartment provides the ideal space for a home office, nursery or second bedroom.

- Polished timber floorboards throughout
- Chic renovated kitchen
- Updated bathroom
- Built-ins in both bedrooms
- Small block of 6
- Short walk to Woolooware station

2 2 1 =

**View :** https://www.crippsandcripps.com.au/lease/nsw/s utherland/woolooware/residential/unit/7623897