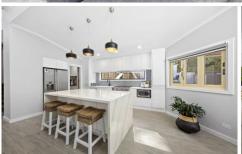

The modern kitchen is a culinary enthusiast's dream, featuring high-quality appliances, ample storage space, and sleek finishes. Whether you're preparing a casual meal or hosting a dinner party, this kitchen will inspire your inner chef.