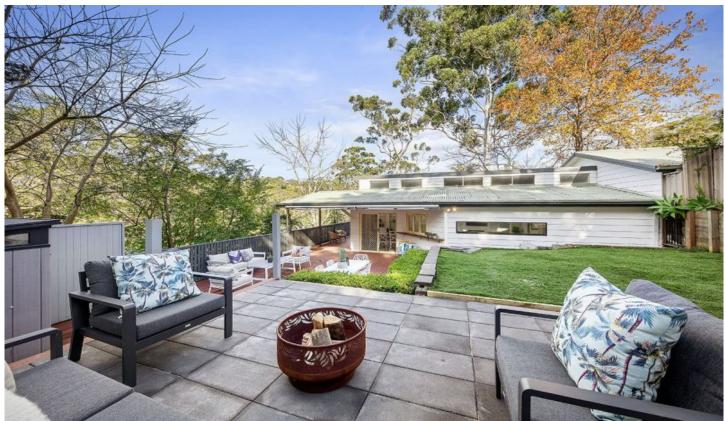

## 110A North West Arm Road GYMEA NSW

Nestled in the desirable suburb of Gymea, this stunning property offers a lifestyle of comfort, luxury, and convenience. Perfectly positioned, this immaculate residence boasts an array of features that will leave you in awe

Step inside this beautifully designed home and be greeted by an inviting ambiance and an abundance of natural light. The open-plan layout creates a seamless flow between the living, dining, and kitchen areas, providing an ideal space for relaxation and entertaining.