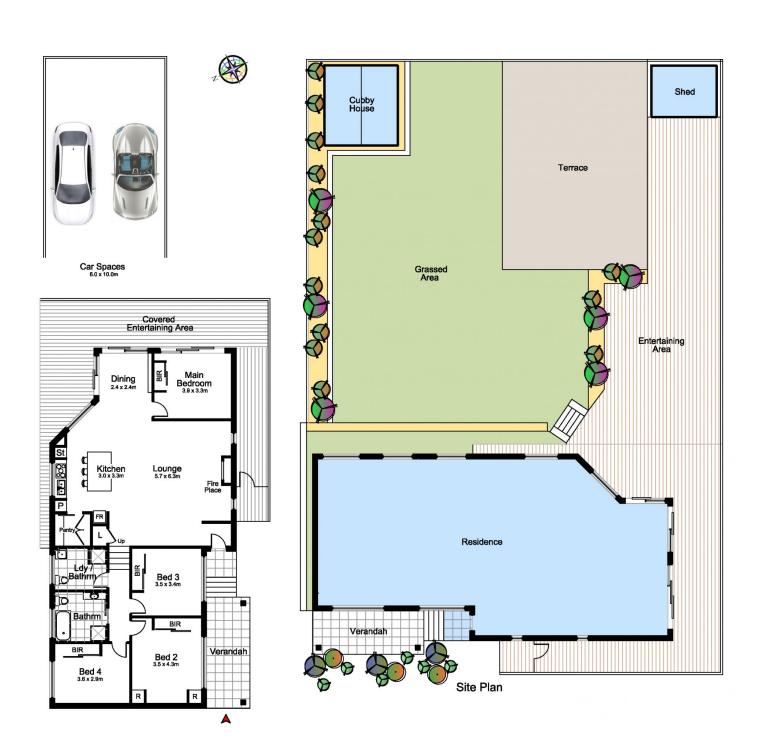

t, luxury, and convenience. Perfectly positioned, this immaculate residence boasts an array of features that will leave you in awe

Step inside this beautifully designed home and be greeted by an inviting ambiance and an abundance of natural light. The open-plan layout creates a seamless flow between the living, dining, and kitchen areas, providing an ideal space for relaxation and entertaining.

The modern kitchen is a culinary enthusiast's dream, featuring high-quality appliances, ample storage space, and sleek finishes. Whether you're preparing a casual meal or hosting a dinner party, this kitchen will inspire your inner chef.

4 🗀 2 📛 2 🖨

**Price:** \$1,500,000

View: https://www.crippsandcripps.com.au/sale/nsw/sut

herland/gymea/residential/house/7600220



Jason Hawes 02 9523 6511



## 110A Northwest Arm Rd, Gymea