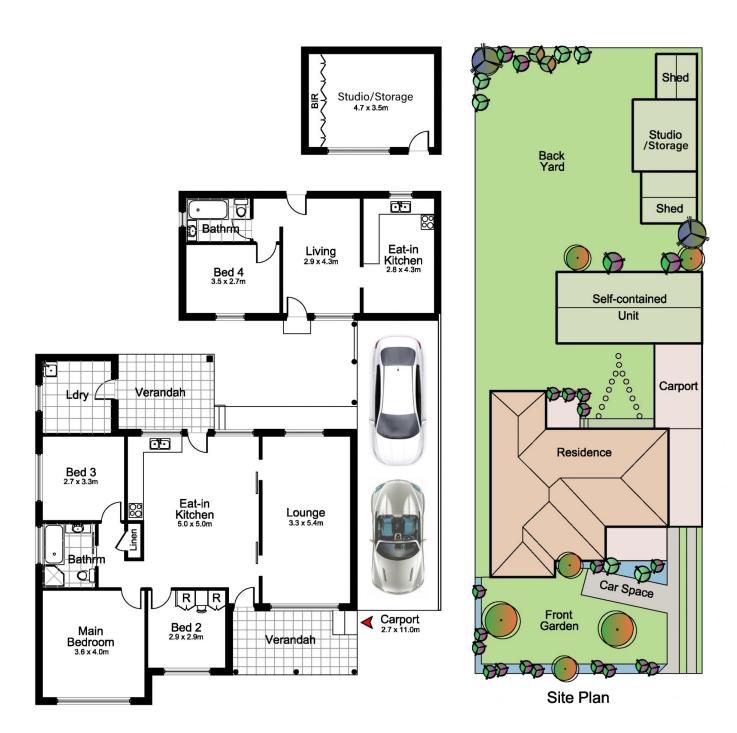

d and Wanda Beach, Don Lucas Reserve, shops, cafes, and transport just a short stroll away.

Situated on a level block of approximately 645sqm, this home offers endless possibilities. Whether you're looking to live in it now, update and extend, rebuild, or reinvent the property, the potential is immense.

The home features three large bedrooms, a full size bathroom with separate shower and bath, a spacious and light-filled living room, and an original kitchen with an adjoining dining area. There is also a covered rear patio and a large backyard, providing plenty of space for outdoor

4 🚐 2 ⋤ 3 🖨

**Building Size**: 15.24 sqm **Land Size**: 645 sqm

View : https://w

: https://www.crippsandcripps.com.au/sale/nsw/sutherland/cronulla/residential/ho

use/7573257



Jason Hawes 02 9523 6511





## 50 Elouera Road, CRONULLA