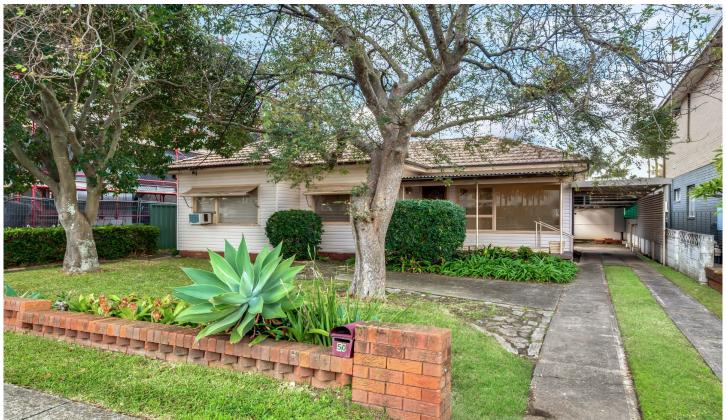

## 50 Elouera Road CRONULLA NSW

This 3 bedroom home in Cronulla presents a rare opportunity for buyers, builders, and developers alike. While the property is in original condition, it boasts a sensational location with Cronulla Golf Course directly across the road and Wanda Beach, Don Lucas Reserve, shops, cafes, and transport just a short stroll away.

Situated on a level block of approximately 645sqm, this home offers endless possibilities. Whether you're looking to live in it now, update and extend, rebuild, or reinvent the property, the potential is immense.

The home features three large bedrooms, a full size bathroom with separate shower and bath, a spacious and light-filled living room, and an original kitchen with an adjoining dining area. There is also a covered rear patio and a large backyard, providing plenty of space for outdoor