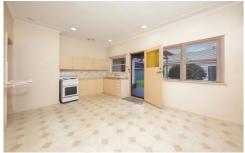

The home features three large bedrooms, a full size bathroom with separate shower and bath, a spacious and light-filled living room, and an original kitchen with an adjoining dining area. There is also a covered rear patio and a large backyard, providing plenty of space for outdoor