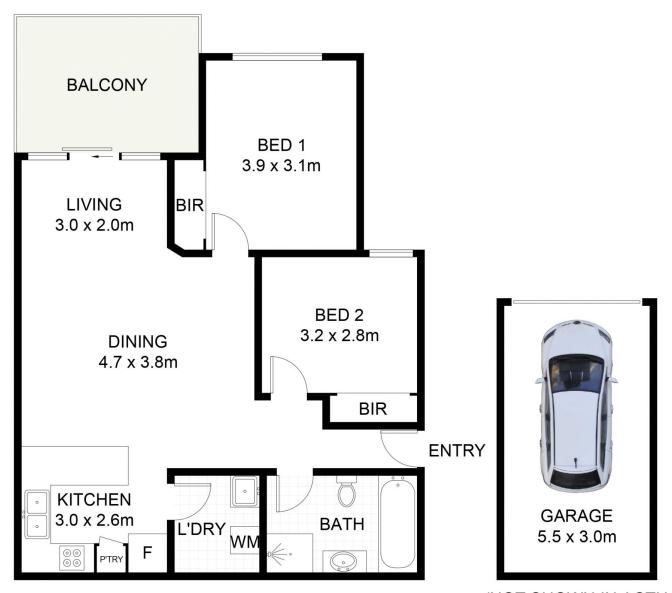

Inside, you'll find a comfortable living space that's perfect for singles, couples, or small families. The unit has two bedrooms, one bathroom, and an open-plan living and dining area. There's also a tidy kitchen with plenty of storage space and modern appliances.

The bedrooms are generously sized and have built-in wardrobes, so you'll have plenty of space for your

2 📭 1 🔓 1 😭

**Price:** \$580,500

**View :** https://www.crippsandcripps.com.au/sale/nsw/sut herland/engadine/residential/unit/7566152