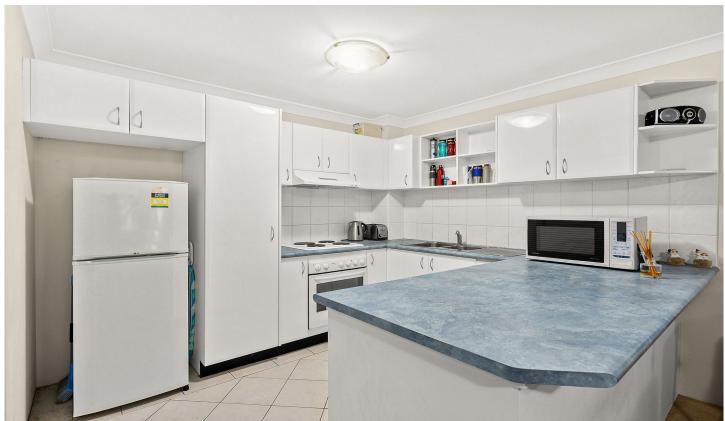

Inside, you'll find a comfortable living space that's perfect for singles, couples, or small families. The unit has two bedrooms, one bathroom, and an open-plan living and dining area. There's also a tidy kitchen with plenty of storage space and modern appliances.