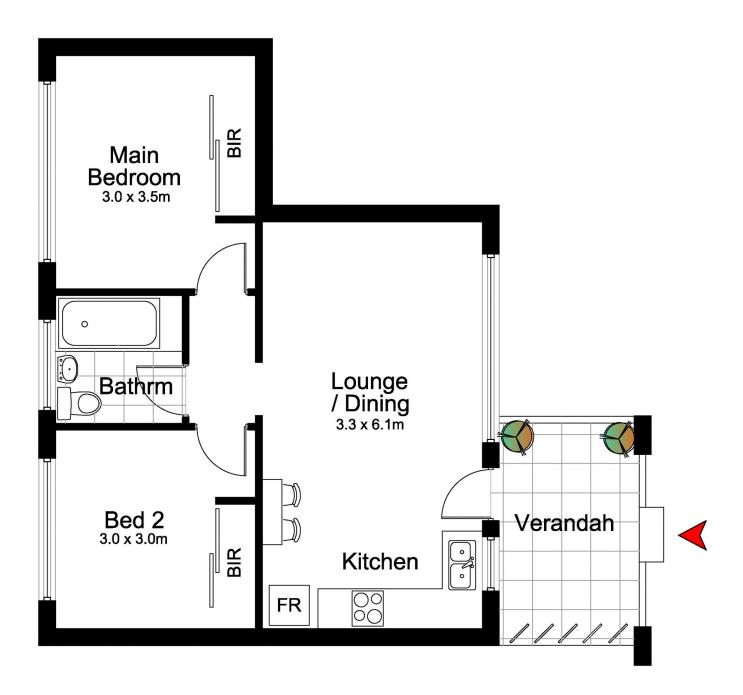

## 2/3 Trickett Road WOOLOOWARE NSW

Are you a first-home buyer looking for a property with great development potential? Look no further than this ultra-chic newly renovated ground floor 2 bedroom apartment. Smartly nestled in a quiet and cosy block of only 6 you're just footsteps away from Woolooware Station and only a short walk to Cronulla.

The ground floor position allows for easy access and low maintenance living, perfect for many types of buyers. The smart patio offers a sundrenched space perfect for enjoying your morning coffee, or a glass of wine in the evenings. With two bedrooms the apartment provides the ideal space for a home office, nursery or second bedroom.

The apartment's prime location in the heart of Woolooware means you'll be a short walk away from public transport, 4 local schools, multiple sports and recreation facilities and

2 📭 1 🖺

**Price**: \$630,000