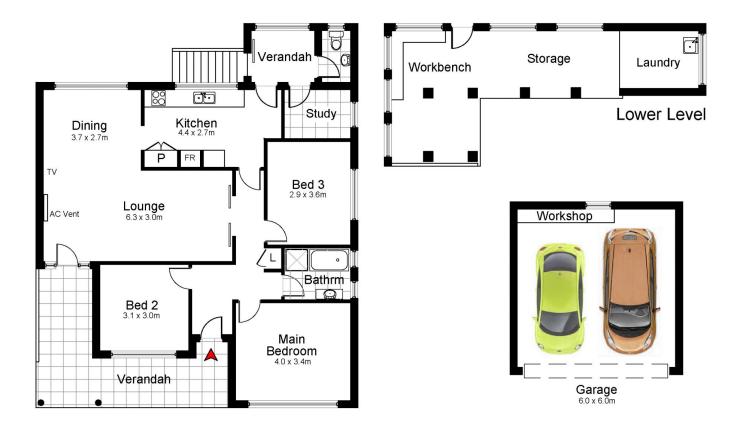

The property boasts a light and bright living and dining area with separate spacious kitchen featuring electric cooking appliances. Three ample bedrooms share the family bathroom with separate shower and bath.

The lower level of the home offers a double side-by-side lock-up garage, work area plus enormous under house storage area.

The location of the property - is within walking distance of the modern conveniences of Gymea Village with Gymea Tradies moments away. South Village Kirrawee is just a

**Jason Hawes** 02 9523 6511

Site Plan

DISCLAIMER: All care has been taken in preparing this floor plan, however the accuracy is not guaranteed and no liability will be accepted for any reliance placed upon it. Produced by SYDNEY MEDIA PROJECTS mob: 0414 697 215 email: sydneymediaprojects@gmail.com