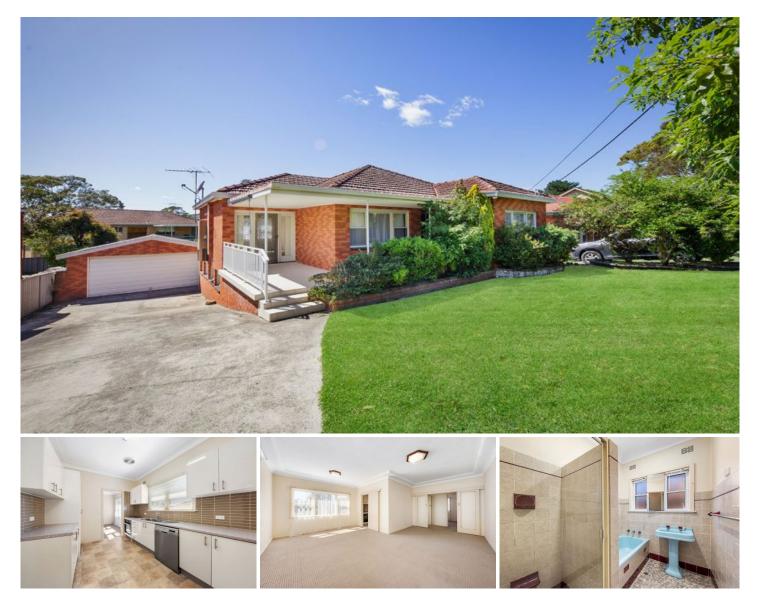

## 20 Bolaro Avenue GYMEA NSW

This well-maintained character brick residence offers an elevated sunny aspect in a highly sought and convenient location offering comfortable living as is and endless opportunities for the future.

The property boasts a light and bright living and dining area with separate spacious kitchen featuring electric cooking appliances. Three ample bedrooms share the family bathroom with separate shower and bath.

The lower level of the home offers a double side-by-side lock-up garage, work area plus enormous under house storage area.

The location of the property - is within walking distance of the modern conveniences of Gymea Village with Gymea Tradies moments away. South Village Kirrawee is just a