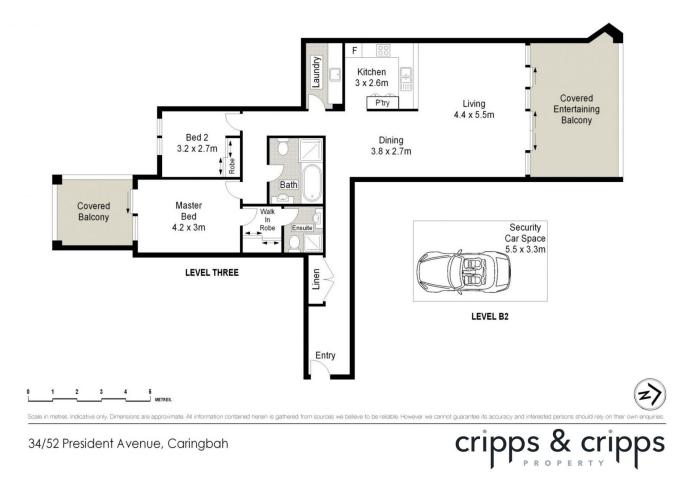

## 34/52 President Avenue CARINGBAH NSW

Positioned on the top floor of a well maintained security complex, this sunny North facing two bedroom apartment boasts plenty of natural light and also offers a desirable low maintenance lifestyle.

Spacious North facing covered balcony perfect for entertaining

New LED lighting, Carpet and Paint

Modern kitchen with an abundance of storage, stainless steel appliances

Main bedroom with walk in wardrobe, ensuite & private balcony

Spacious internal laundry

gas cooking and heating

Security intercom entry with lift access

Short stroll to Caringbah train station, local schools & shops