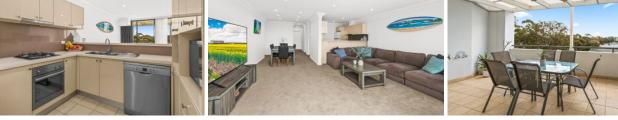

Spacious North facing covered balcony perfect for entertaining

New LED lighting, Carpet and Paint

Modern kitchen with an abundance of storage, stainless steel appliances

Main bedroom with walk in wardrobe, ensuite & private balcony

Spacious internal laundry

gas cooking and heating

Security intercom entry with lift access

Short stroll to Caringbah train station, local schools & shops