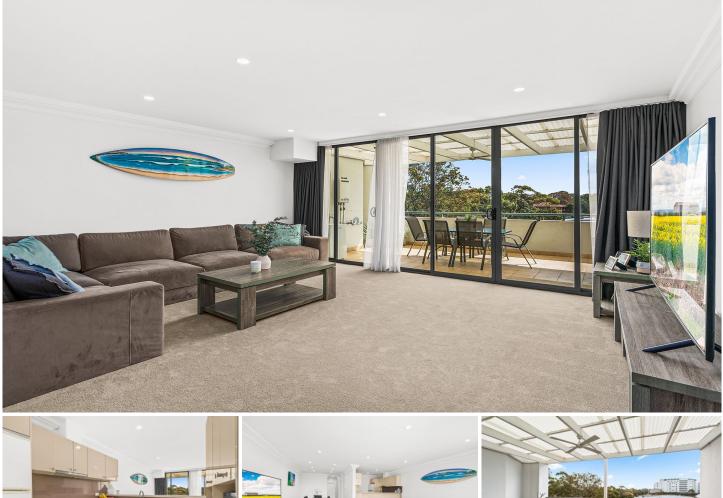

## 34/52 President Avenue CARINGBAH NSW

Positioned on the top floor of a well maintained security complex, this sunny North facing two bedroom apartment boasts plenty of natural light and also offers a desirable low maintenance lifestyle.

Spacious North facing covered balcony perfect for entertaining

New LED lighting, Carpet and Paint

Modern kitchen with an abundance of storage, stainless steel appliances

Main bedroom with walk in wardrobe, ensuite & private balcony

Spacious internal laundry

gas cooking and heating

Security intercom entry with lift access

Short stroll to Caringbah train station, local schools & shops