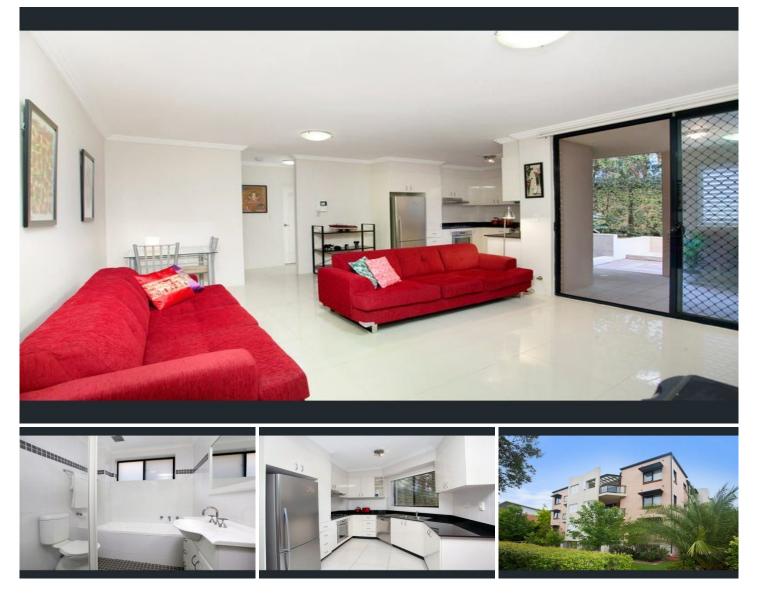

## 13/280-286 Kingsway CARINGBAH NSW

This unit is in a perfect location, being walking distance to Caringbah train station, cafe's, restaurants and all basic necesities.

Features include:

- Freshly painted throughout with new carpet in the bedrooms

- Two bedrooms with built in wardrobes
- Ensuite off the main
- Terrace style balcony

- Well appointed kitchen with a dishwasher and gas cooking

- Tiles in the living area

\*Property can be accessed via Mansfield Ave as well as the Kingsway\*