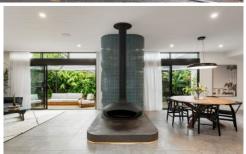

The striking impact of its polished concrete floor tiles and floor to ceiling glass within, softened by warm spotted gum timber detailing and sheer flowing window furnishings. The spectacular AETHER Suspended fireplace and high v-groove ceiling detail add to the nostalgic mid-century aesthetic, whilst the wonderfully designed flexible layout with a multitude of living options.