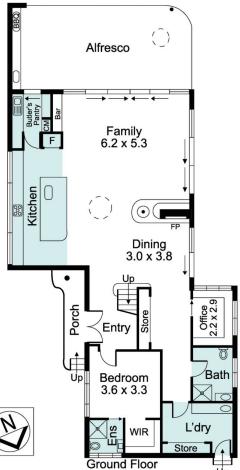

## 6 Mirbelia Place CARINGBAH NSW

A New Era in Mid-Century Inspired Design - Brilliantly showcasing this architectural wonder, this inspired contemporary residence delivers every conceivable modern requirement with an accomplished sense of style and sophistication.

The state-of-the-art kitchen with stone benchtops, 900mm Smeg oven, and a hidden butler's pantry with built-in Delonghi coffee machine provides an entertainer's oasis at

5 📭 4 🖺 3 🗬

Land Size: 731.8 sqm