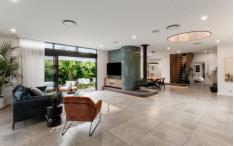

The striking impact of its polished concrete floor tiles and floor to ceiling glass within, softened by warm spotted gum timber detailing and sheer flowing window furnishings. The spectacular AETHER Suspended fireplace and high v-groove ceiling detail add to the nostalgic mid-century aesthetic, whilst the wonderfully designed flexible layout with a multitude of living options.