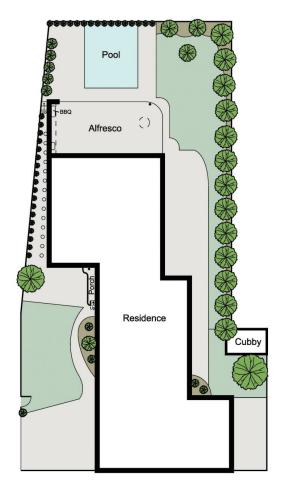

The state-of-the-art kitchen with stone benchtops, 900mm Smeg oven, and a hidden butler's pantry with built-in Delonghi coffee machine provides an entertainer's oasis at

5 📭 4 🖺 3 🗬

Land Size: 731.8 sqm