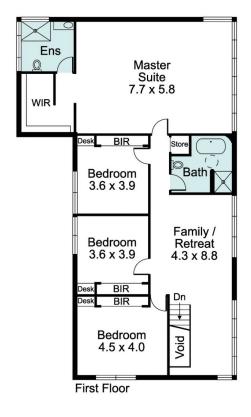

## 6 Mirbelia Place CARINGBAH NSW

A New Era in Mid-Century Inspired Design - Brilliantly showcasing this architectural wonder, this inspired contemporary residence delivers every conceivable modern requirement with an accomplished sense of style and sophistication.