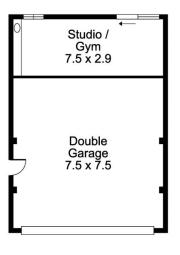

## 6 Mirbelia Place CARINGBAH NSW

A New Era in Mid-Century Inspired Design - Brilliantly showcasing this architectural wonder, this inspired contemporary residence delivers every conceivable modern requirement with an accomplished sense of style and sophistication.