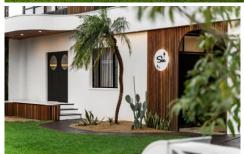

The striking impact of its polished concrete floor tiles and floor to ceiling glass within, softened by warm spotted gum timber detailing and sheer flowing window furnishings. The spectacular AETHER Suspended fireplace and high v-groove ceiling detail add to the nostalgic mid-century aesthetic, whilst the wonderfully designed flexible layout with a multitude of living options.