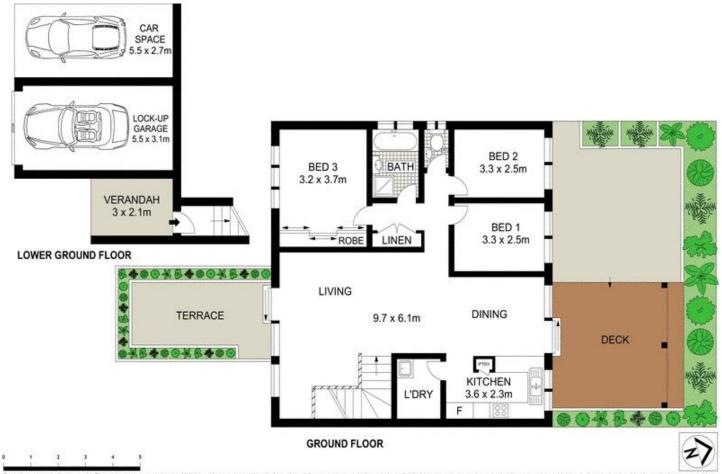

## 1/24 Toronto Parade SUTHERLAND NSW

Generous in size this three-bedroom townhome is nestled in a quiet leafy position with only one neighbouring property.

Offering spacious and low-maintenance living, a large open plan living/dining room that flows to both south and north-facing balconies with much natural light.

With your own private rear yard and back gate entry and exit access as a plus, this is perfect for the growing family needs plus pets.

Upstairs you'll find all three bedrooms, the main includes a walk-in robe with an adjacent bathroom and separate toilet as well as a traditional walk-in laundry, study nook and entertainers kitchen to name a few features.