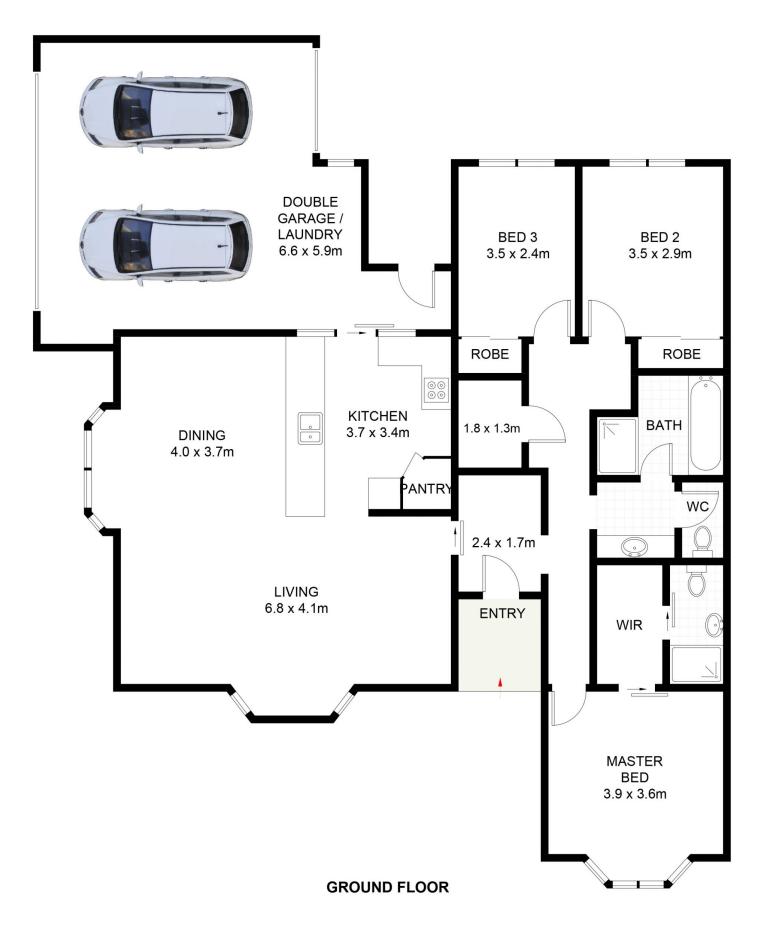

## 1/229 Loftus Avenue LOFTUS NSW

Boasting house-like proportions, this single-level brick residence offers the perfect opportunity for those looking for a low-maintenance lifestyle. Ready for immediate enjoyment and conveniently close to Loftus shops, schools and Loftus train station.

Bright low maintenance residence set over a single level Ideally positioned on a 499sqm lot. corner block Spacious timber kitchen with breakfast bar Three good-sized bedrooms, two with built-ins, main with ensuite and walk in robe Family-sized bathroom Walk in storage/linen press Double side by side auto lock-up garage with drive through to a rear yard

## 3 📭 2 🔓 2 😭

**Price** : \$ 1,070,000 **Building Size** : 499 sqm

View : https://www.crippsandcripps.com.au/sal

e/nsw/sutherland/loftus/residential/villa/6

838882

Jason Hawes 02 9523 6511

Samantha Biddlecombe 02 9523 6511