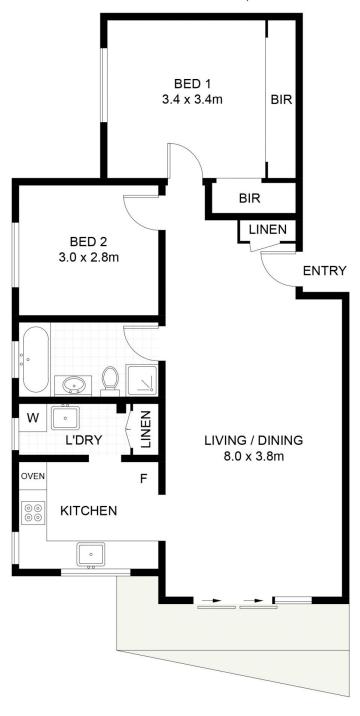

the unit, here you'll find yourself waking up to the sound of waves and that soothing ocean breeze. Showcasing panoramic views of the coastline, such an iconic location it is.

Walking distance to all shopping & dining precincts with the convenience of your own private lock-up garage. It's easy to immerse yourself in the relaxing and vibrant lifestyle the locals enjoy on the daily.

Ripe for renovation this is blank canvas is ideal for the astute buyer or investor. Situated in a small block of only 5 units in a very sought after pocket, possesses the potential

2 📭 1 🖺 1 🗬

**View:** https://www.crippsandcripps.com.au/sale/nsw/sut herland/cronulla/residential/unit/6788648



Danielle Belshaw 02 9523 6511



Samantha Biddlecombe 02 9523 6511



(NOT SHOWN IN ACTUAL LOCATION / ORIENTATION)





## 4/81 Mitchell Road, Cronulla