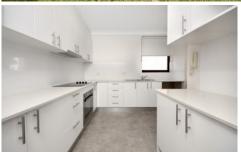

## The property features:

- Two bedrooms with built in robes
- Ceasarstone kitchen with quality stainless appliances
- Modern bathroom with separate shower and bath
- Spacious living area leading out to the sunny balcony
- Large internal laundry with storage
- Lock up Garage with internal access
- Walking distance to the beach, shops and transport