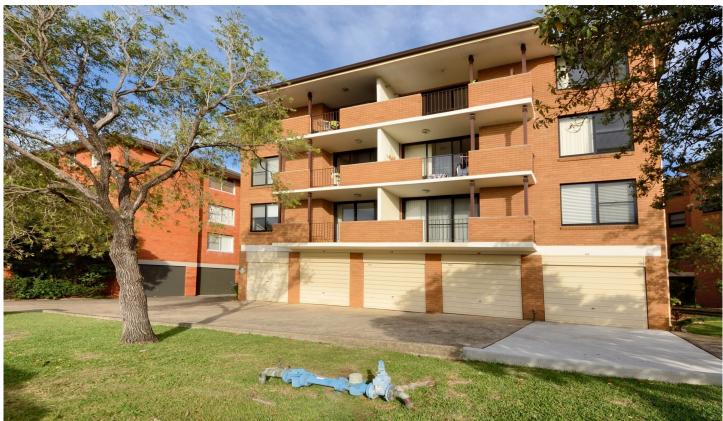

## 14/18 Elizabeth Place CRONULLA NSW

This modern, central two bedroom unit is located on the first floor of this sought after security block and is only walking distance to the heart of Cronulla.

## The property features:

- Two bedrooms with built in robes
- Ceasarstone kitchen with quality stainless appliances
- Modern bathroom with separate shower and bath
- Spacious living area leading out to the sunny balcony
- Large internal laundry with storage
- Lock up Garage with internal access
- Walking distance to the beach, shops and transport