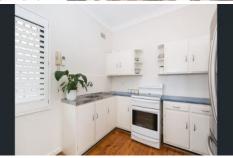

## 2/1 Boorima Place CRONULLA NSW

North-east facing elevated ground floor apartment located in a highly sought after South Cronulla location with easy access to The Esplanade and surrounding beaches is available for rent just before Christmas!

## Features include:

- high quality plantation shutters and double-glazed windows throughout
- two bedrooms both with mirrored built-in robes
- bathroom with bath/shower combination and laundry facilities
- Daikin air-conditioning
- single car space
- located in close proximity to public transport, local shops, cafes and beaches