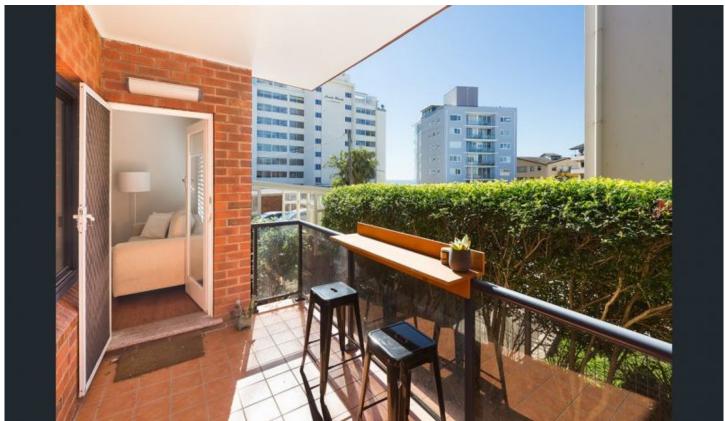

## 2/1 Boorima Place CRONULLA NSW

North-east facing elevated ground floor apartment located in a highly sought after South Cronulla location with easy access to The Esplanade and surrounding beaches is available for rent just before Christmas!

## Features include:

- high quality plantation shutters and double-glazed windows throughout
- two bedrooms both with mirrored built-in robes
- bathroom with bath/shower combination and laundry facilities
- Daikin air-conditioning
- single car space
- located in close proximity to public transport, local shops, cafes and beaches