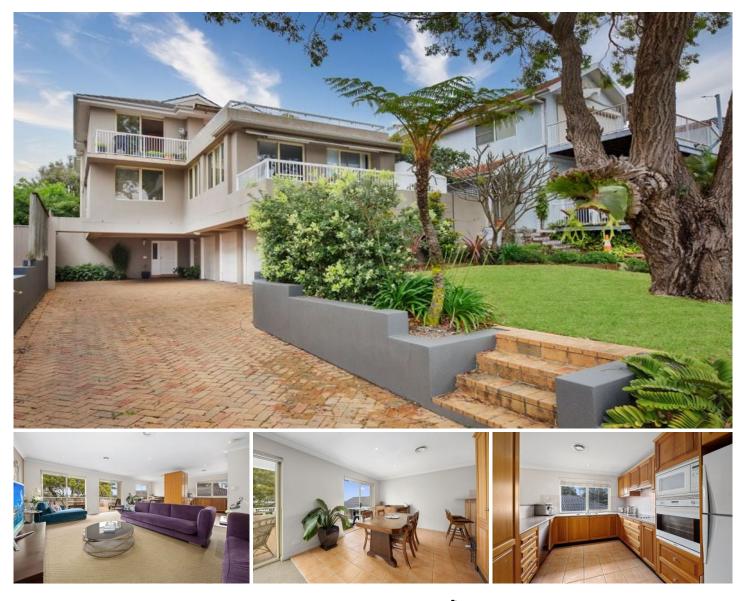

## 2/6 Sturt Road CRONULLA NSW

Architecturally designed, award-winning Cronulla penthouse style duplex apartment on the market for only the second time.

With views from the north facing entertainer's terrace, this unique duplex offers elevated, comfortable one-level living.

A short walk to the beach, Shark Park and the many Cronulla, and under development, Woolooware Bay shops and restaurants, this low maintenance open-plan property is still nestled far enough away from the hustle and bustle to offer a relaxed lifestyle.

Boasting a versatile floorplan and offering a multitude of options, this property is ideal for those wanting to revamp to suit their style.