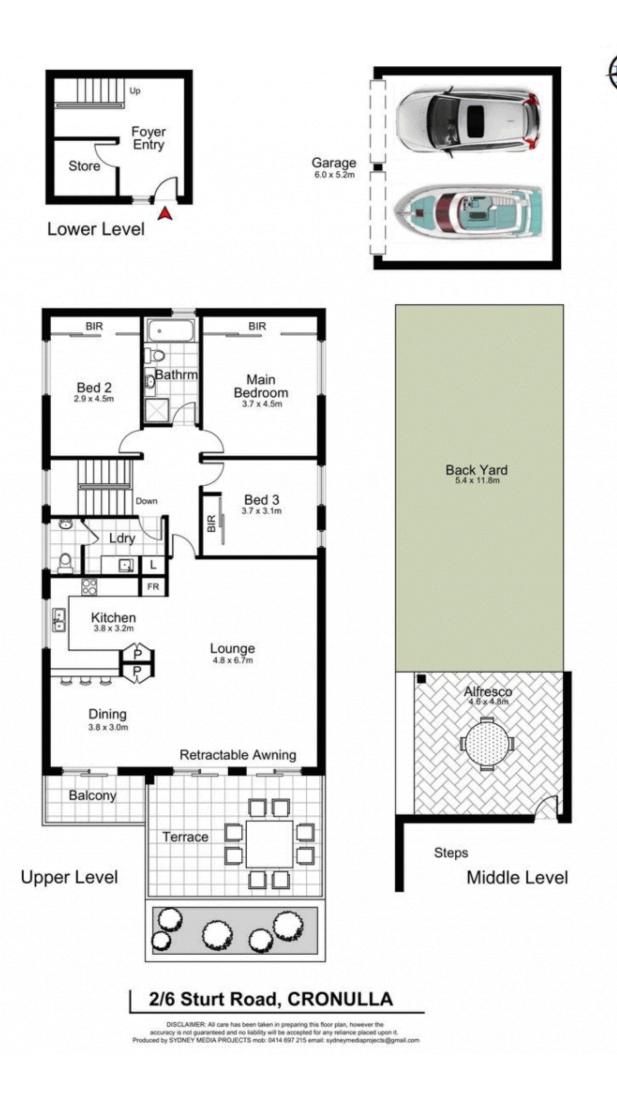

## 2/6 Sturt Road CRONULLA NSW

Architecturally designed, award-winning Cronulla penthouse style duplex apartment on the market for only the second time.

With views from the north facing entertainer's terrace, this unique duplex offers elevated, comfortable one-level living.

Boasting a versatile floorplan and offering a multitude of options, this property is ideal for those wanting to revamp to suit their style.

## 3 🍋 1 🖕 2 🚘

| Price         | : |
|---------------|---|
| Building Size | : |
| Land Size     | : |
| View          | : |

- \$1,800,000
- 160 sqm 312 sqm

: https://www.crippsandcripps.com.au/sal e/nsw/sutherland/cronulla/residential/ap artment/6726550