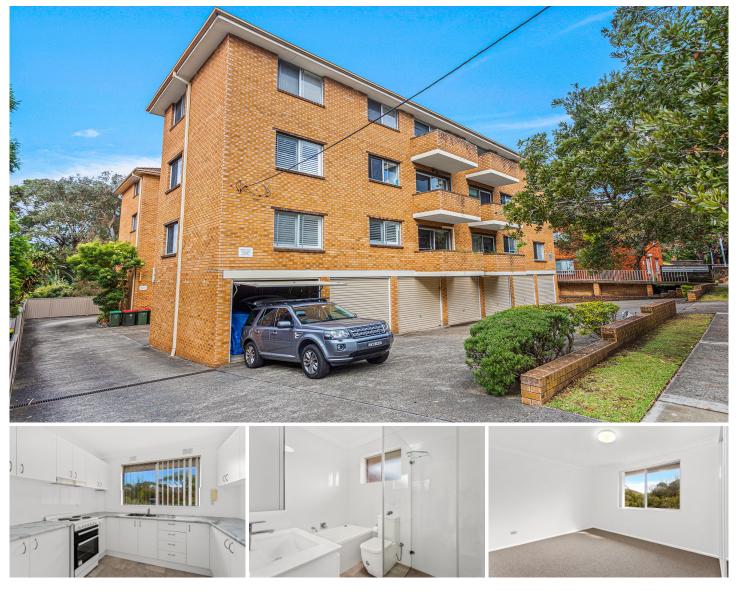

## 8/13-15 Allison Road CRONULLA NSW

This completely updated two bedroom unit is located on the top floor of this centrally located security block. Light and bright throughout the unit is sure to please. High points include:

- Two large bedrooms both with built in robes
- Updated kitchen and bathroom
- Large internal laundry
- Leafy elevated views from the balcony
- Well maintained security block a short stroll to Gunnamatta Park
- Single lock up garage
- Close proximity to Schools, Shops and Transport