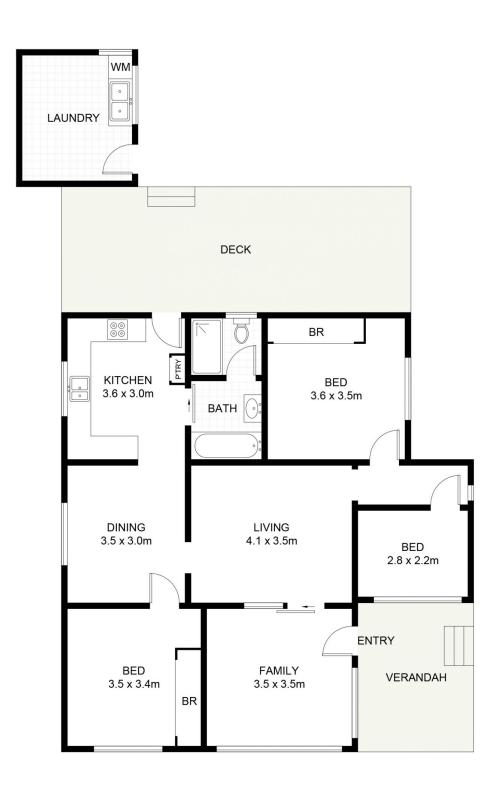

#### Featuring:

- Three good sized bedrooms
- Neatly presented kitchen
- separate bathroom with shower & bath
- Flat rear yard perfect for young families or potential to extend
- land is zoned for dual occupancy

### 3 📭 1 🖺 1 🗬

**Price** : \$ 2,455,000 Land Size: 617.4 sqm

View : https://www.crippsandcripps.com.au/sale/ns

w/sutherland/caringbah/residential/house/67

22937

Samantha Biddlecombe 02 9523 6511

(NOT SHOWN IN ACTUAL LOCATION / ORIENTATION)