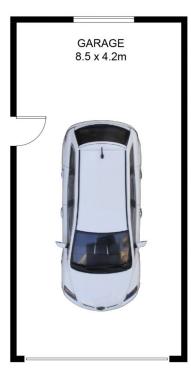

### 3 📭 1 🖺 1 🗬

**Price** : \$ 2,455,000 Land Size: 617.4 sqm

View : https://www.crippsandcripps.com.au/sale/ns

w/sutherland/caringbah/residential/house/67

22937

Samantha Biddlecombe 02 9523 6511

(NOT SHOWN IN ACTUAL LOCATION / ORIENTATION)