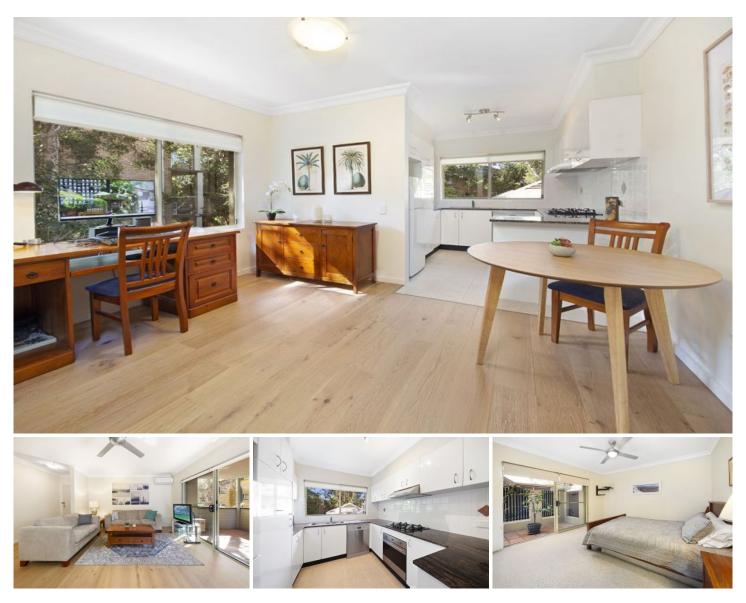

## 8/84-88 Glencoe Street SUTHERLAND NSW

A rare opportunity to secure this one of kind oversized terrace apartment in the highly sought after Poinciana complex.

Located ideally on the ground floor position with privacy and open-plan spaces in mind. Within moments of Sutherland's CBD, this modern apartment offers spacious light-filled interiors from its stunning eastern northern aspect.

Located within moments of public transport, local schools, shops and restaurants this fantastic property is ideal for the astute buyer or investor alike.

Contact Agent for more information today.

**Property Features** 

2 🛤 1 🚔 1 🚘

Price Building Size : 130 sqm View

:\$811,500

: https://www.crippsandcripps.com.au/sal e/nsw/sutherland/sutherland/residential/ unit/6674777

**Danielle Belshaw** 02 9523 6511

Samantha Biddlecombe 02 9523 6511