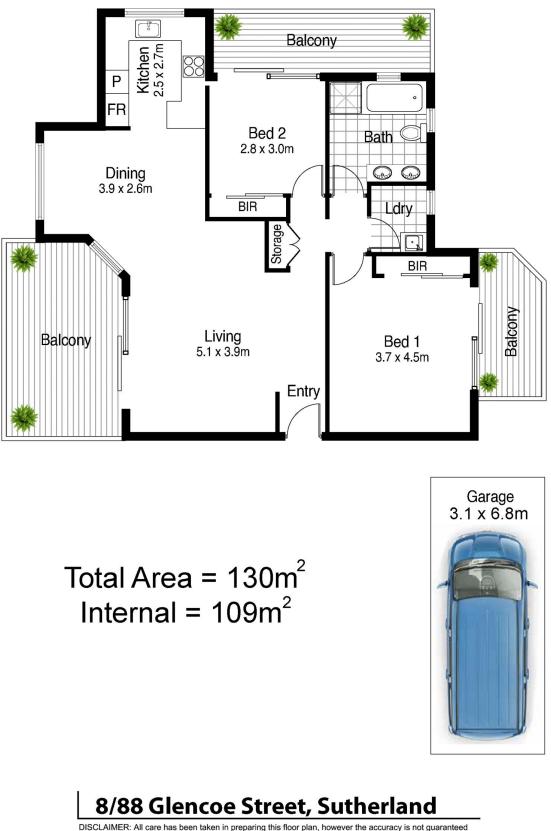

2 🛤 1 🚔 1 🚘

Price Building Size : 130 sqm View

:\$811,500

: https://www.crippsandcripps.com.au/sal e/nsw/sutherland/sutherland/residential/ unit/6674777

**Danielle Belshaw** 02 9523 6511

Samantha Biddlecombe 02 9523 6511

https://www.crippsandcripps.com.au

DISCLAIMER: All care has been taken in preparing this floor plan, however the accuracy is not guaranteed and no liability will be accepted for any reliance placed upon it Produced by Sydney Media Projects, email: info@sydneymediaprojects.com.au