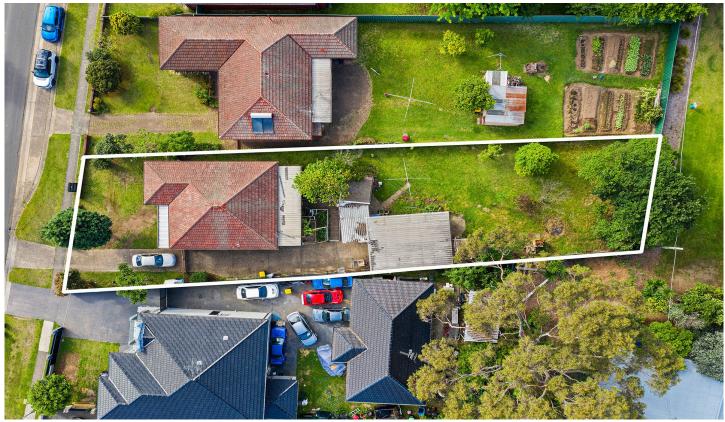

This brick family home first time to market in over 60 years offering a 4 bedroom 1 bath double car lock up

4 🚐 1 🖺 4 🗬

Land Size: 910.5 sqm

View : https://www.crippsandcripps.com.au/sale/ns

w/liverpool-fairfield/liverpool/residential/hous

e/6670048

Danielle Belshaw 02 9523 6511

(NOT SHOWN IN ACTUAL LOCATION / ORIENTATION)