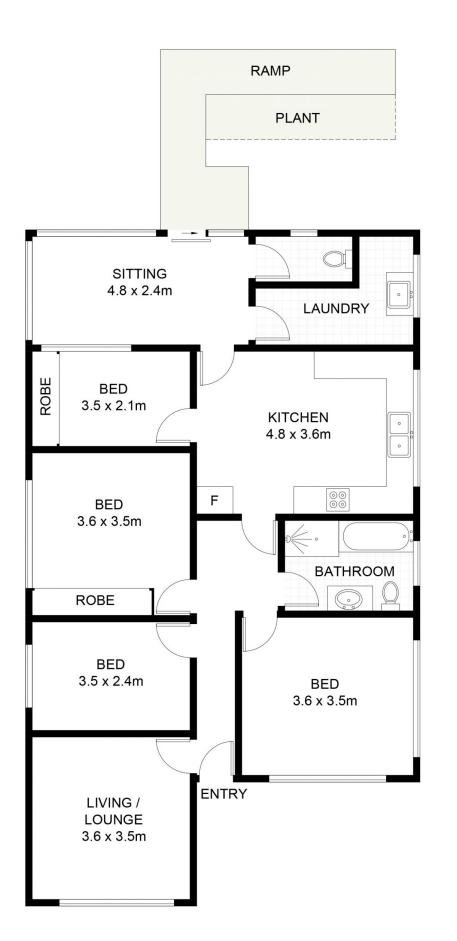

This brick family home first time to market in over 60 years offering a 4 bedroom 1 bath double car lock up

4 🚐 1 🖺 4 🗬

Land Size: 910.5 sqm

View : https://www.crippsandcripps.com.au/sale/ns

w/liverpool-fairfield/liverpool/residential/hous