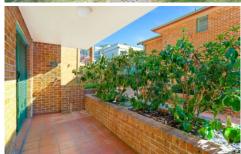

Open plan living and dining area with air conditioning that flows out to the courtyard/balcony.

2 📭 1 🔓 1 😭

Price : \$ 735,000 Building Size : 114 sqm Land Size : 92 sqm

View : https://www.cripps

: https://www.crippsandcripps.com.au/sale/nsw/sutherland/gymea/residential/unit/