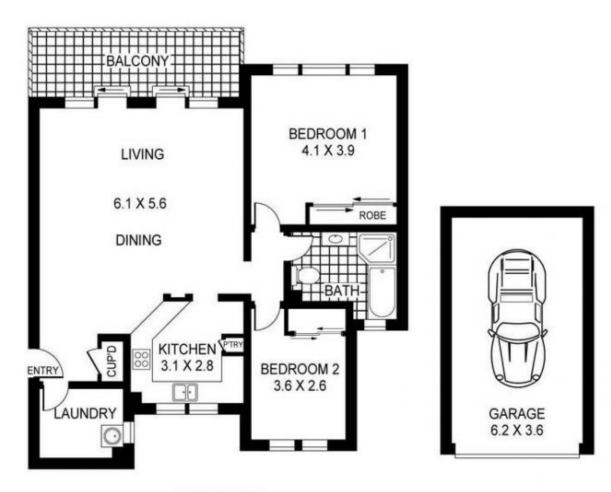

Open plan living and dining area with air conditioning that flows out to the courtyard/balcony.

2 📭 1 🔓 1 😭

Price : \$ 735,000 Building Size : 114 sqm Land Size : 92 sqm

View : https://www.cripps

: https://www.crippsandcripps.com.au/sale/nsw/sutherland/gymea/residential/unit/

6667173

Jason Hawes 02 9523 6511

FIRST FLOOR

NOTE: - SINGLE LOCK-UP GARAGE

ALL INFORMATION CONTAINED HEREIN IS GATHERED FROM SOURCES WE BELIEVE TO BE RELIABLE.

HOWEVER WE CANNOT GUARANTEE ITS ACCURACY AND INTERESTED PERSONS SHOULD RELY ON THEIR OWN ENQUIRIES.

DIMENSIONS ARE APPROXIMATE

Ref. No. 7261

0

5