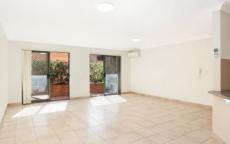

Open plan living and dining area with air conditioning that flows out to the courtyard/balcony.

2 📭 1 🔓 1 😭

Price : \$ 735,000 Building Size : 114 sqm Land Size : 92 sqm

View : https://www.cripps

: https://www.crippsandcripps.com.au/sale/nsw/sutherland/gymea/residential/unit/