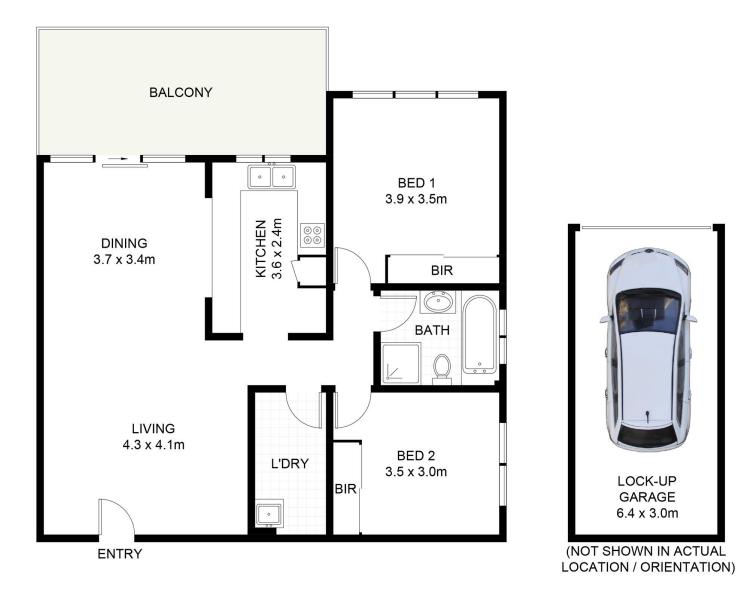

## 1/616 Princes Highway, Kirrawee

N

Scale in metres. Indicative only. Dimensions are approximate. All information contained herein is gathered from sources we believe to be reliable. However, we cannot guarantee its accuracy and interested persons should rely on their own enquiries. Some images may contain digital furniture.