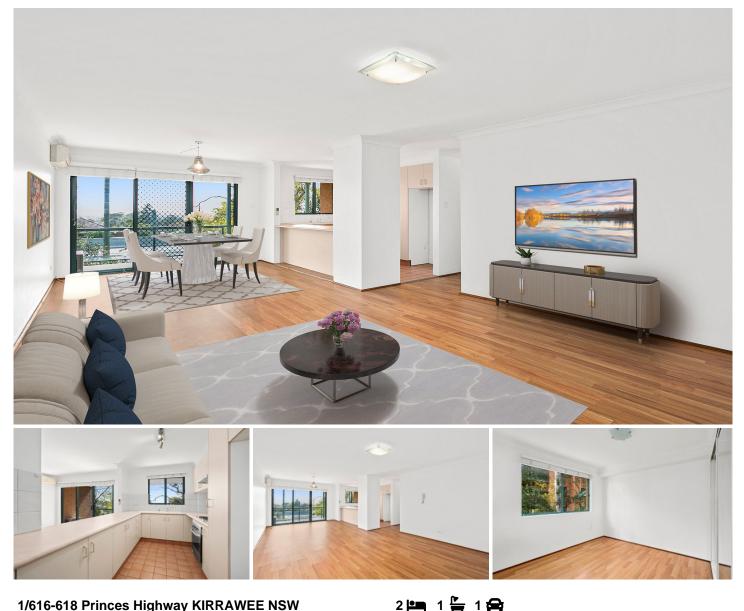

## 1/616-618 Princes Highway KIRRAWEE NSW

Entry via Flora Street

This beautifully presented freshly painted apartment is ideally located just minutes away from Kirrawee village shops and transport. Occupying a sunlit, north facing position and featuring modern floating floors and a huge entertaining terrace, this elevated ground floor apartment is a must to inspect for first home buyers, investors and downsizers alike.

Two large bedrooms, both with built-in robes

Open plan lounge and dining area bathed in natural sunlight

Gourmet kitchen with breakfast bar and stainless appliances

Light and bright, fully tiled bathroom, huge internal laundry Oversized, sun-drenched balcony

**Price :**\$ 625,000

View : https://www.crippsandcripps.com.au/sale/nsw/sut herland/kirrawee/residential/apartment/6609314

**Jason Hawes** 02 9523 6511