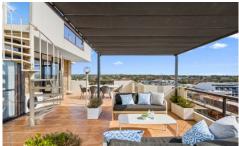

The unique penthouse is only one of two units in the building with a double lock-up garage inclusive of additional basement storage, the unit features 3 balconies on the first floor alone perfect for entertaining and soaking up the evening sunsets. There is potential for future expansion on the 9th floor (subject to council and strata approval ) with concept plans and town planner assessment information available upon request. The Grosvenor House penthouse has a private key lift access which offers complete privacy and security for peace of mind.