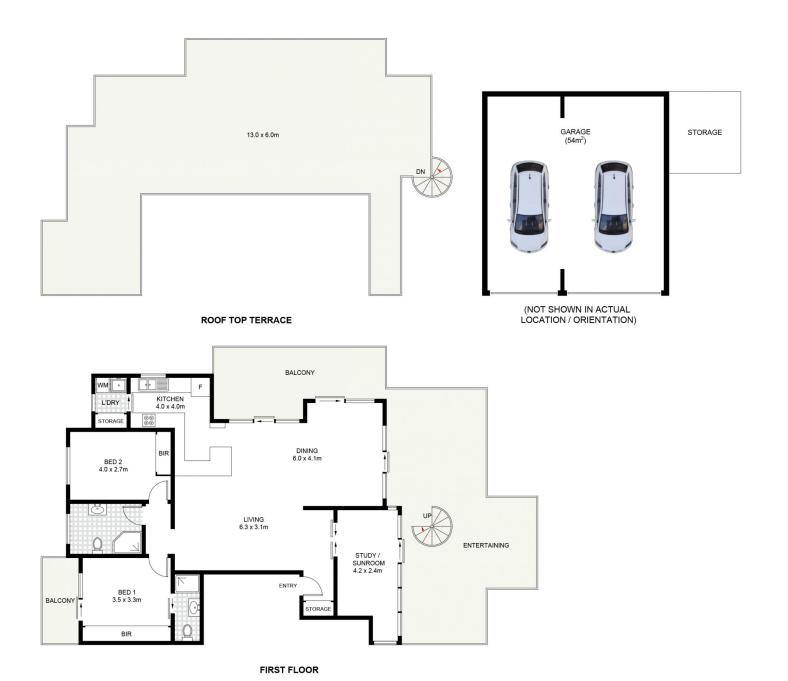

## 830/13-15 Gerrale Street CRONULLA NSW

We present to you this exceptional penthouse unit in Grosvenor house. This is the first time this Penthouse has been offered to the market in over 30 years, don't miss this fantastic opportunity.

The unique penthouse is only one of two units in the building with a double lock-up garage inclusive of additional basement storage, the unit features 3 balconies on the first floor alone perfect for entertaining and soaking up the evening sunsets. There is potential for future expansion on the 9th floor (subject to council and strata approval ) with concept plans and town planner assessment information available upon request. The Grosvenor House penthouse has a private key lift access which offers complete privacy and security for peace of mind.

The penthouse is conveniently situated in the heart of

2 2 2 2

Building Size: 351 sqm

View : https://www.crippsandcripps.com.au/sal

e/nsw/sutherland/cronulla/residential/uni

t/6597736

Danielle Belshaw 02 9523 6511

## 830/13-15 Gerrale Street, Cronulla