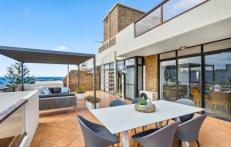

The unique penthouse is only one of two units in the building with a double lock-up garage inclusive of additional basement storage, the unit features 3 balconies on the first floor alone perfect for entertaining and soaking up the evening sunsets. There is potential for future expansion on the 9th floor (subject to council and strata approval ) with concept plans and town planner assessment information available upon request. The Grosvenor House penthouse has a private key lift access which offers complete privacy and security for peace of mind.