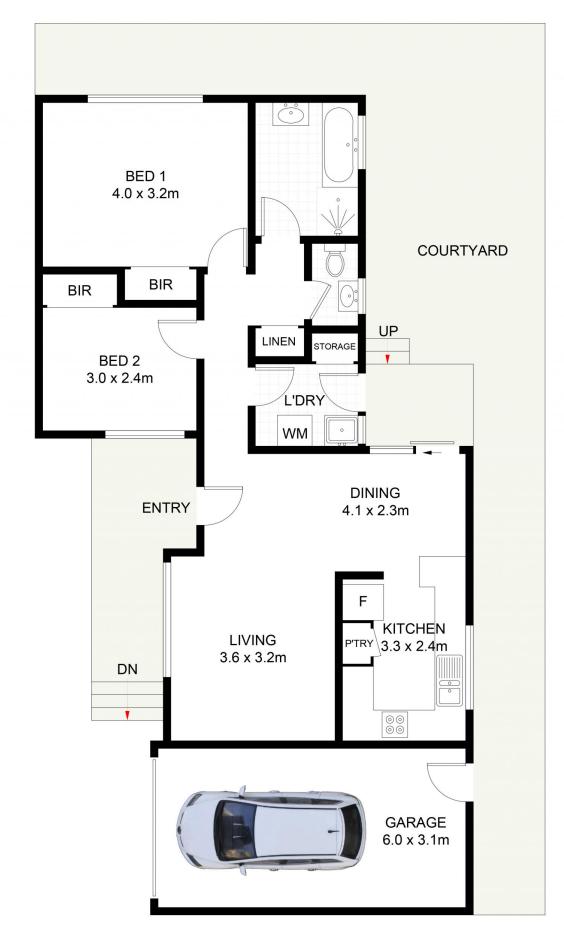

## 15/103-105 Glencoe Street, Sutherland

Scale in metres. Indicative only. Dimensions are approximate. All information contained herein is gathered from sources we believe to be reliable. However, we cannot guarantee its accuracy and interested persons should rely on their own enquiries. Some images may contain digital furniture.