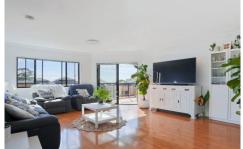

## Features Include:

- Laminate Flooring in the living area
- Both bedrooms with build in wardrobes & ceiling fans
- Balcony with a spectactular out look
- Open kitchen with a dishwasher & gas cooking
- Ensuite bathroom
- Single lock up garage