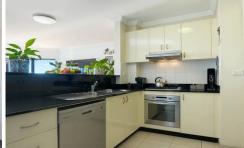

## Features Include:

- Laminate Flooring in the living area
- Both bedrooms with build in wardrobes & ceiling fans
- Balcony with a spectactular out look
- Open kitchen with a dishwasher & gas cooking
- Ensuite bathroom
- Single lock up garage