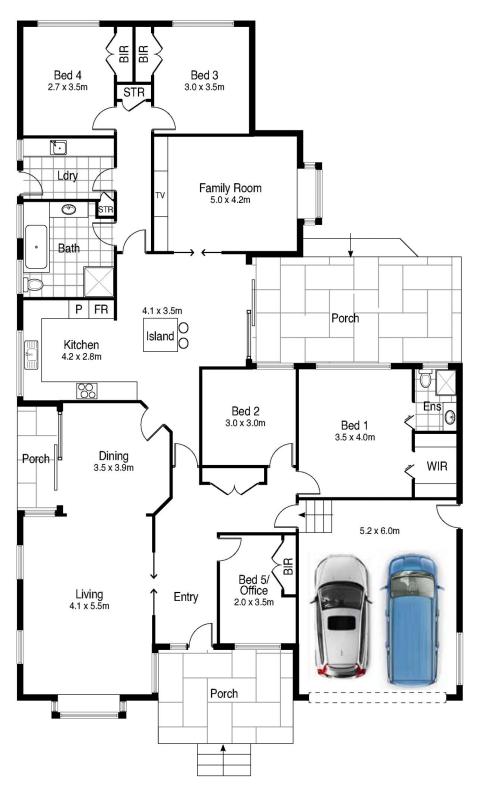

5 🗀 2 🔓 4 🖨

**Building Size**: 222 sqm **Land Size**: 717 sqm

View : https://w

: https://www.crippsandcripps.com.au/sal e/nsw/sutherland/barden-ridge/residenti

al/house/6570583

Danielle Belshaw 02 9523 6511