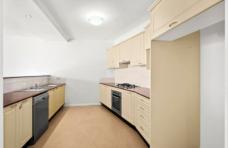

## Level 4/13/37-41 Belmont Street SUTHERLAND NSW

This wonderful 2 bedroom apartment offers a low maintenance lifestyle in a security building.

The property has a large kitchen with granite benches and updated appliances that is open plan to the lounge/dining area. This floor plan flows out to the undercover balcony and takes in great natural light all year round. There are two bedrooms, the main offers an en-suite and walk-in robe. The second bedroom provides a built-in robe and is adjacent to the main bathroom.