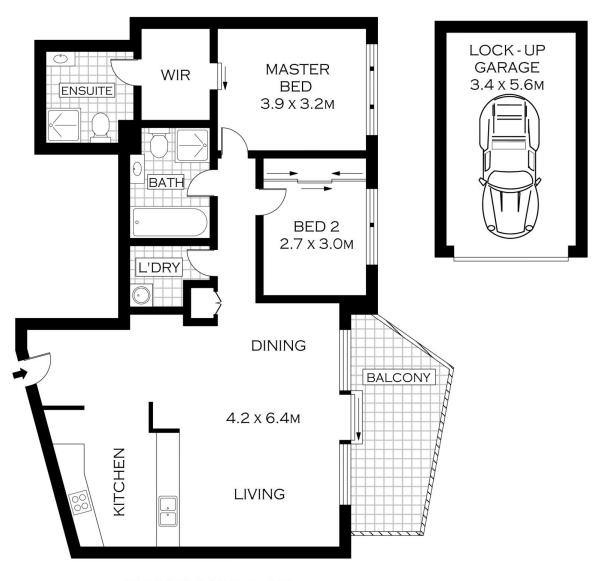

## Level 4/13/37-41 Belmont Street SUTHERLAND NSW

This wonderful 2 bedroom apartment offers a low maintenance lifestyle in a security building.

The property has a large kitchen with granite benches and updated appliances that is open plan to the lounge/dining area. This floor plan flows out to the undercover balcony and takes in great natural light all year round. There are two bedrooms, the main offers an en-suite and walk-in robe. The second bedroom provides a built-in robe and is adjacent to the main bathroom.

Other features include a lock-up garage in a secure basement, gas heating and cooking, air conditioning and hardwood finishes on the balcony.

This complex offers swipe key entry up to your individual level, two separate lifts for convenience and there is not a

2 🗀 2 🔓 1 😭

**Price**: \$ 736,000

**View**: https://www.crippsandcripps.com.au/sale/nsw/sut herland/sutherland/residential/unit/6563039

Samantha Biddlecombe 02 9523 6511

FOURTH FLOOR

13/37-41 BELMONT STREET