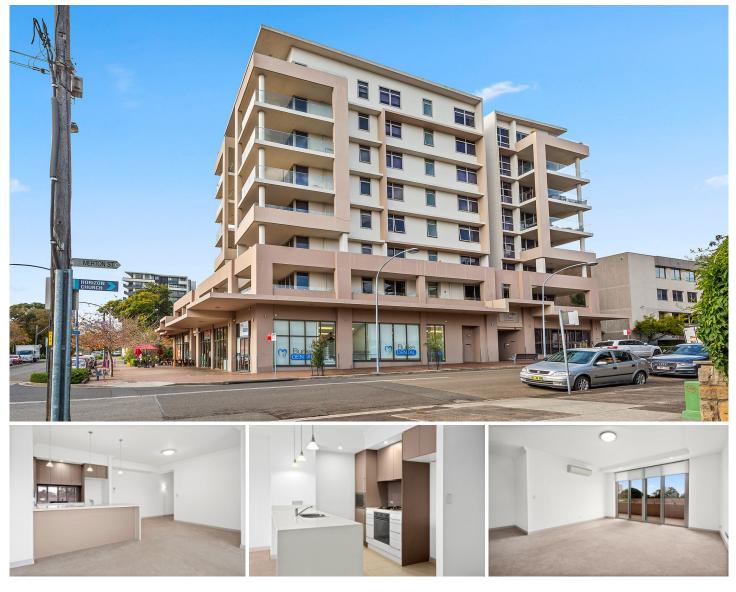

## 9/720 Old Princes Highway SUTHERLAND NSW

Boasting a northern aspect, this luxurious two bedroom apartment is nestled on the second floor of the 'Parc' complex, enjoying distant views of the city skyline.

Functional floor plan with open plan lounge and dining area Gas hot water heating and split system air-conditioning Stunning kitchen fitted with quality appliances

All bedrooms feature built-in robes, the master offering an ensuite

Large undercover entertainers balcony with sun all day Side by side garaged car spaces plus a separate storage cage

Other features include lift access, internal laundry and secure intercom entry

Moments to Sutherland CBD and local amenities

Easy commute into the city with an express train available