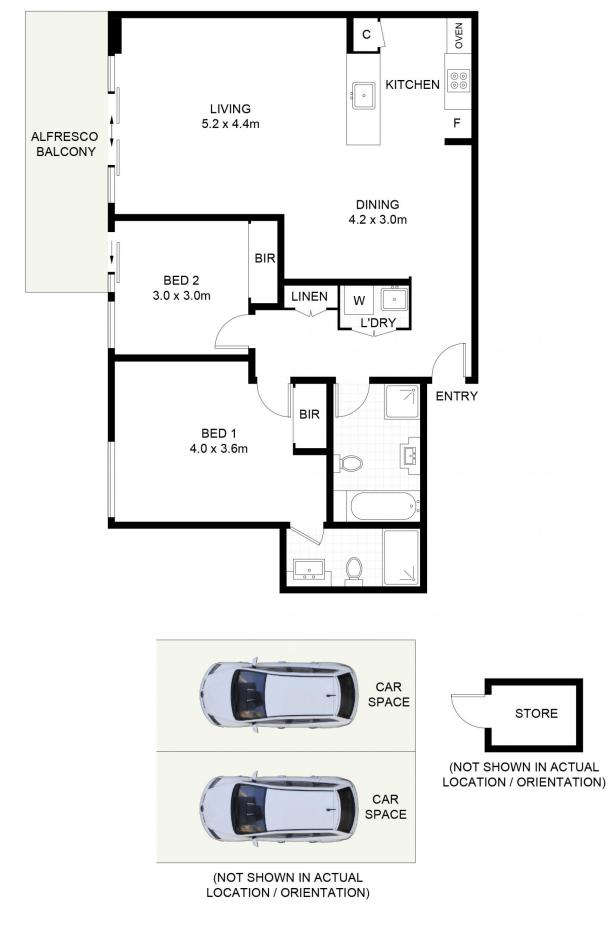

Functional floor plan with open plan lounge and dining area Gas hot water heating and split system air-conditioning Stunning kitchen fitted with quality appliances

All bedrooms feature built-in robes, the master offering an ensuite

Large undercover entertainers balcony with sun all day Side by side garaged car spaces plus a separate storage cage

Other features include lift access, internal laundry and secure intercom entry

Moments to Sutherland CBD and local amenities

Scale in metres. Indicative only. Dimensions are approximate. All information contained herein is gathered from sources we believe to be reliable. However, we cannot guarantee its accuracy and interested persons should rely on their own enquiries. Some images may contain digital furniture.