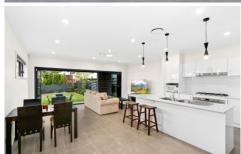

## Features include:

- Main bedroom with ensuite, walk in wardrobe & small balcony
- An additional 2 bedrooms upstairs & 1 bedroom downstairs. All with built in wardrobes
- Ducted air conditioning
- Plenty of linen cupboard space
- Kitchen with gas cooking, Caesar stone benchtop and large oven
- Tiled flooring downstairs with open plan living and dining which flows out onto the entertaining backyard with glass bi-fold doors
- Rain water tank for use