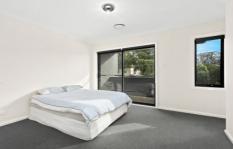

## Features include:

- Main bedroom with ensuite, walk in wardrobe & small balcony
- An additional 2 bedrooms upstairs & 1 bedroom downstairs. All with built in wardrobes
- Ducted air conditioning
- Plenty of linen cupboard space
- Kitchen with gas cooking, Caesar stone benchtop and large oven
- Tiled flooring downstairs with open plan living and dining which flows out onto the entertaining backyard with glass bi-fold doors
- Rain water tank for use