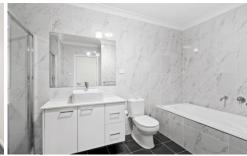

## Features include:

- Main bedroom with ensuite, walk in wardrobe & small balcony
- An additional 2 bedrooms upstairs & 1 bedroom downstairs. All with built in wardrobes
- Ducted air conditioning
- Plenty of linen cupboard space
- Kitchen with gas cooking, Caesar stone benchtop and large oven
- Tiled flooring downstairs with open plan living and dining which flows out onto the entertaining backyard with glass bi-fold doors
- Rain water tank for use