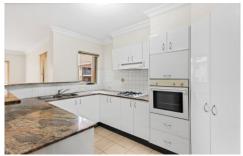

## 32/84-88 Glencoe Street SUTHERLAND NSW

In an award winning complex is this modern two bedroom unit within close walking distance to the Sutherland local area and all it has to offer.

Located on the second floor with lift access, built-ins in both bedrooms, light and bright throughout, combined lounge/dining, open modern granite kitchen with dishwasher, modern bathroom, internal laundry with dryer & second toilet, north facing entertainers balcony, intercom entry and single garage.