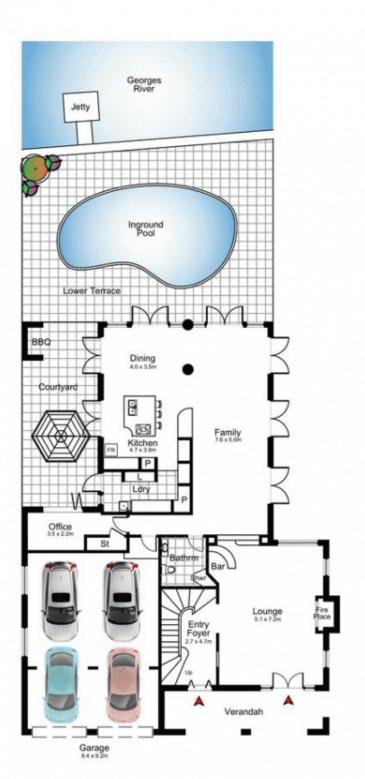

Perfect for the boaties and the water lovers put this one on your list. Inspection will not disappoint!

- ? Modern island kitchen with breakfast bar, quality appliances
- ? Stylish bathrooms, ensuite with corner spa
- ? Generous lounge, dining and family area
- ? Extremely large entrainment deck overlooking the swimming pool