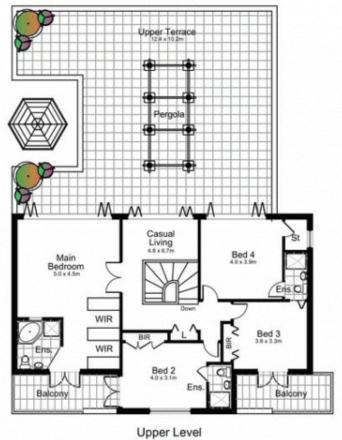

Perfect for the boaties and the water lovers put this one on your list. Inspection will not disappoint!

- ? Modern island kitchen with breakfast bar, quality appliances
- ? Stylish bathrooms, ensuite with corner spa
- ? Generous lounge, dining and family area
- ? Extremely large entrainment deck overlooking the swimming pool

## 4 🕒 4 📛 4 👄

**Price**: \$3,000,000

**View**: https://www.crippsandcripps.com.au/sale/nsw/sut herland/sylvania-waters/residential/house/64065

90

Jenny Duff 02 9523 6511

224 Belgrave Esplanade, SYLVANIA WATERS