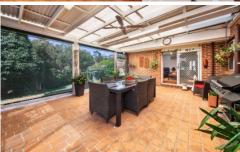

Separate rumpus leads to Supersized Alfresco, perfect for entertaining,

Includes ducted air, split system air con, solar, alarm, shutters

Side access for the van, boat or trailer, remote garage, internal access.