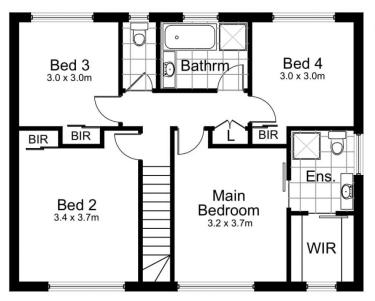

## 130 Yala Road BANGOR NSW

Fantastic opportunity to make this your Family home

Bright, Formal living with bay window, separate dining 4 bedrooms, built-ins, master with ensuite, walk-in robe Modern kitchen, dishwasher, 2 pantries, adjoining family room,

## 4 🕒 2 🔓 5 🖨

Type : House Price : \$ 1,400,500 Land Size : 640 sqm

View: https://www.crippsandcripps.com.au/sale/ns w/sutherland/bangor/residential/house/6381

492

Alice Kelly 02 9523 6511

**Upper Level** 