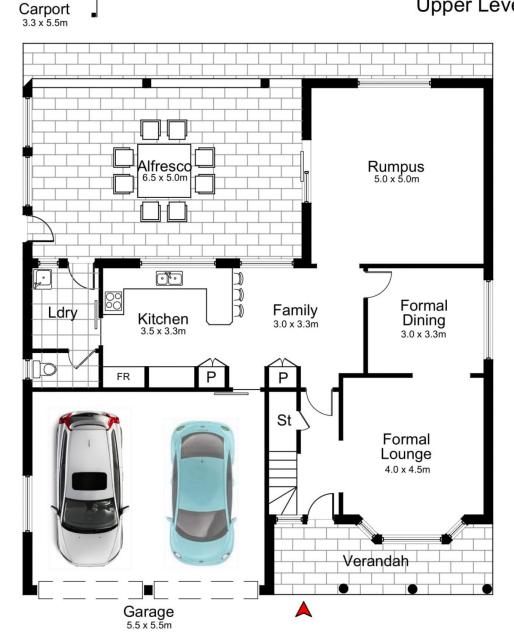

Separate rumpus leads to Supersized Alfresco, perfect for entertaining,

Includes ducted air, split system air con, solar, alarm, shutters

Side access for the van, boat or trailer, remote garage, internal access.

## 4 🕒 2 🔓 5 🖨

Type : House Price : \$ 1,400,500 Land Size : 640 sqm

View: https://www.crippsandcripps.com.au/sale/ns w/sutherland/bangor/residential/house/6381

492

Alice Kelly 02 9523 6511

**Upper Level** 