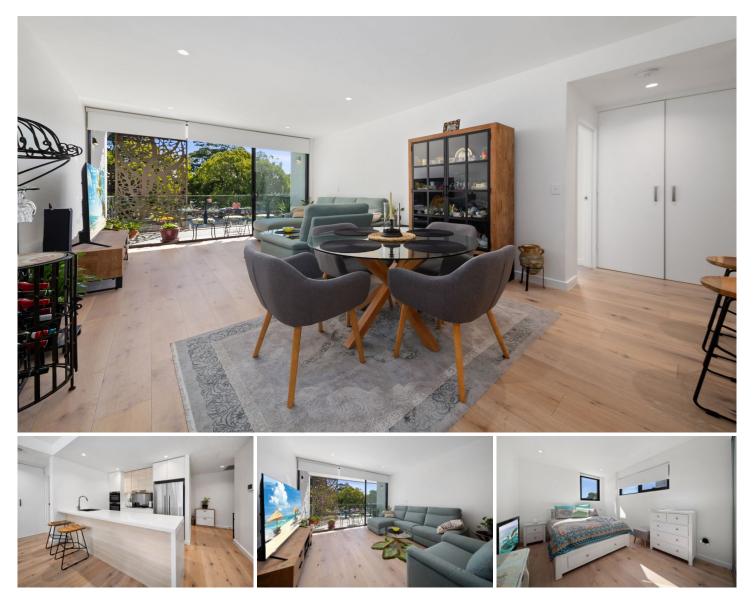

Defining urban sophistication this stylish two bedroom apartment has been designed with style, space & open plan living in mind.

Located on level 1 - Building B, with an open plan feel. Capturing exceptional natural light, blending the indoor-outdoor entertaining space with your own private balcony. This newly built apartment is on offer for the

## 2 🛤 2 🚔 1 🚘

Price Building Size : 102 sqm View

: \$ 750,000

: https://www.crippsandcripps.com.au/sal e/nsw/sutherland/sutherland/residential/ unit/6367032

**Danielle Belshaw** 02 9523 6511

Samantha Biddlecombe 02 9523 6511